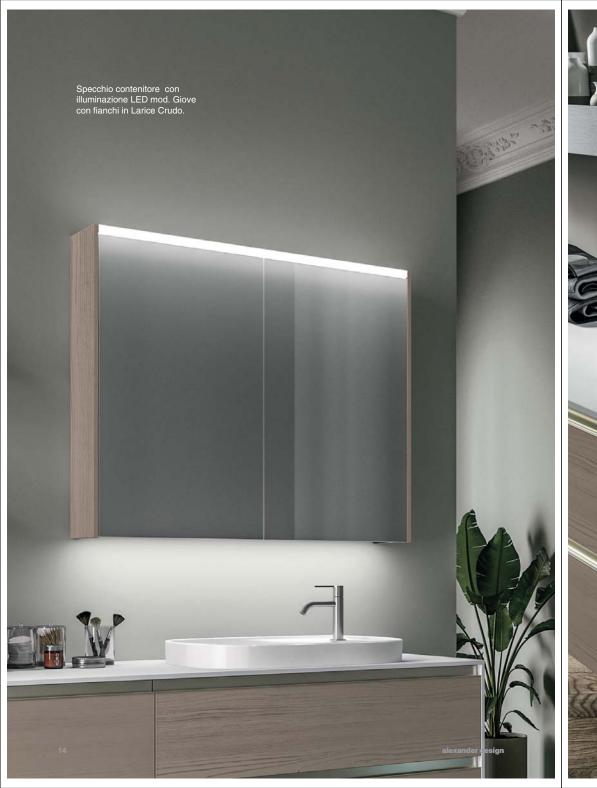

Specchio contenitore con illuminazione LED mod. Giove con fianchi in Larice Crudo.

Mensole in finitura Metal Grafite.

Mensole in finitura Metal Grafite.

Base portalavabo a due cassetti in Larice Marino con maniglia a "J" finitura Nichel Satinato.