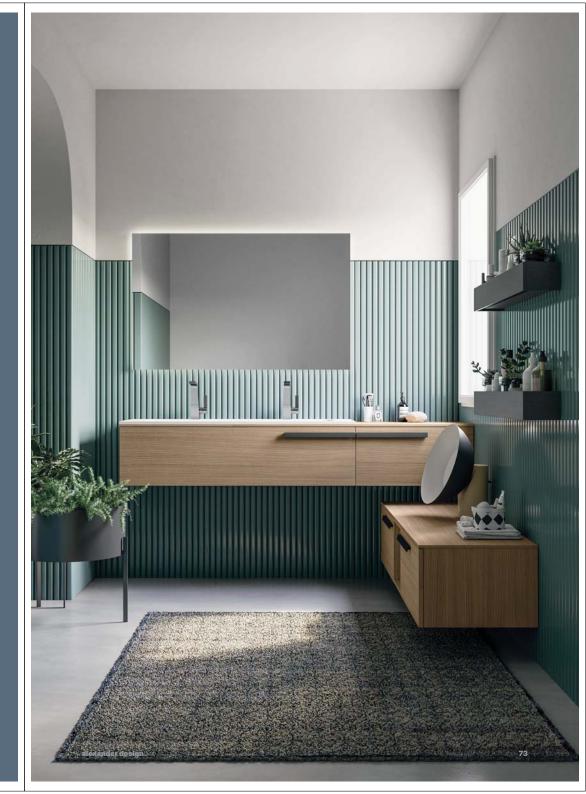

Mensole in Metal Grafite.

ander design 75

Basi portalavabo a due cassetti in Larice Termocotto con elemento a giorno in Cemento Grigio Caldo. Maniglie Nero Satinato. Lavabi soprapiano mod. Dafne in ceramica bianco opaco. Specchi retroilluminati LED mod. Mercurio. Colonne in Larice Termocotto con maniglie Nero Satinato.