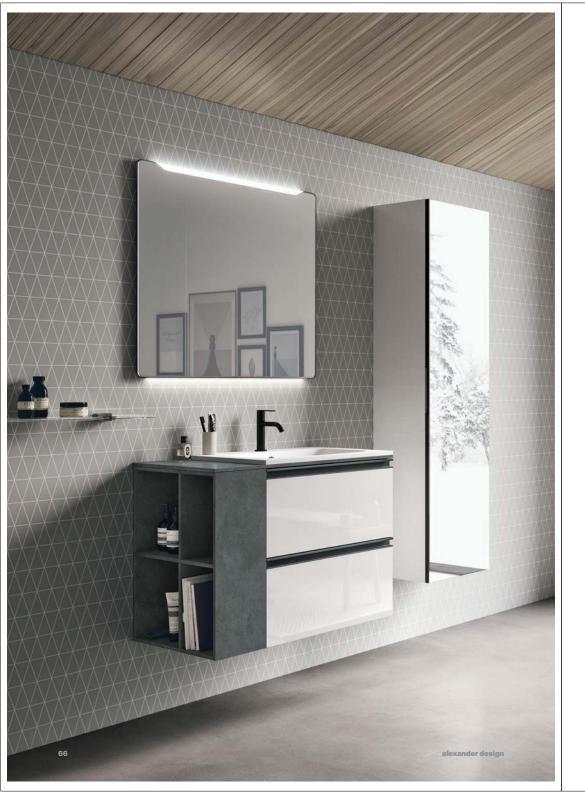

# UMICO

LA COLLEZIONE UMICO SI CARATTERIZZA PER LA PULIZIA DELL'ANTA A PRESA LATERALE CON APETURA PULL

Base portalavabo a due cassetti in laccato Grigio Piombo opaco. Top in solid surface bianco opaco. Specchio retrolluminato LED mod. Mercurio.