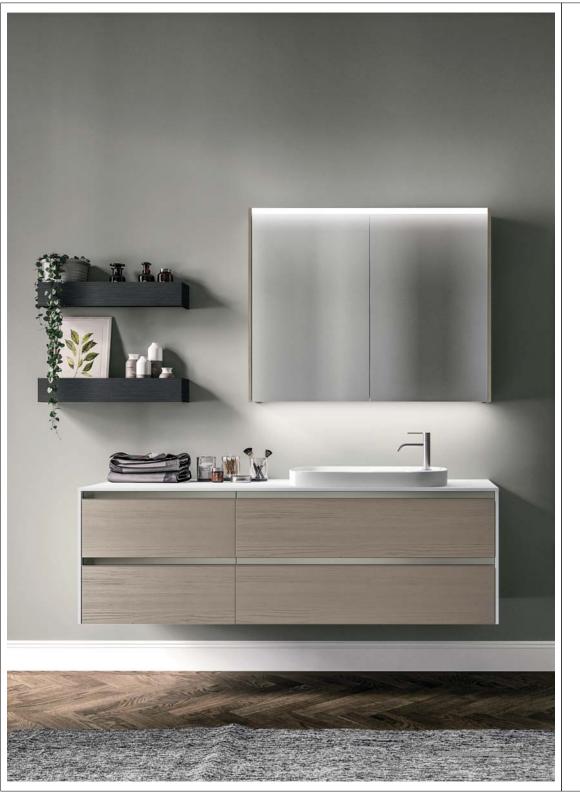

Mobile composto da base portalavabo a due cassetti e base a due cassetti in Larice Crudo con maniglia a "J" in finitura Nichel Satinato.

Top e fianchi in laccato Bianco Alpi opaco.
Lavabo semincasso mod. Zoe in ceramica bianco lucido.

Specchio contenitore con illuminazione LED mod. Giove con fianchi in Larice Crudo.

Mensole in finitura Metal Grafite.

Mensole in finitura Metal Grafite.

Base portalavabo a due cassetti in Larice Marino con maniglia a "J" finitura Nichel Satinato.