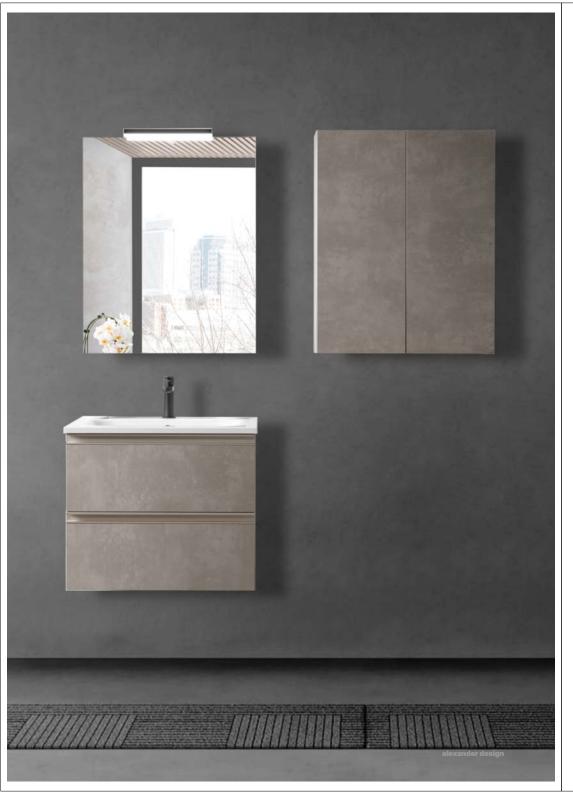

Base portalavabo a due cassetti in Larice Crudo. Top in solid surface bianco opaco.

Specchio Vision Filo Round.

Pensili con anta apertura push-pull in Larice Crudo.

Pensili a giorno in Cemento Grigio Cielo.