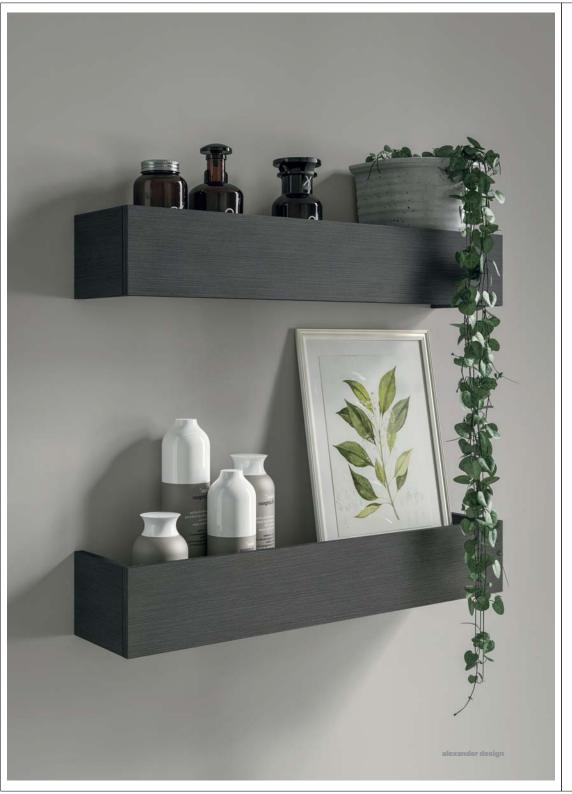

Specchio contenitore con illuminazione LED mod. Giove con fianchi in Larice Crudo.

Mensole in finitura Metal Grafite.

Mensole in finitura Metal Grafite.

Base portalavabo a due cassetti in Larice Marino con maniglia a "J" finitura Nichel Satinato.