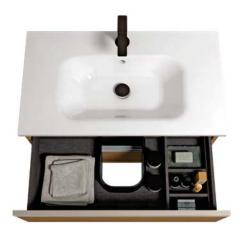

106

Base portalavabo a tre cassetti in finitura Rovere Farnia e maniglie a "C" Nichel Satinato.

Top con lavabo integrato in solid surface bianco lucido.

Specchio Domus e lampada LED mod. Linea.

Base portalavatrice a due ante in finitura Rovere Farnia e maniglie a "C" Nichel Satinato.