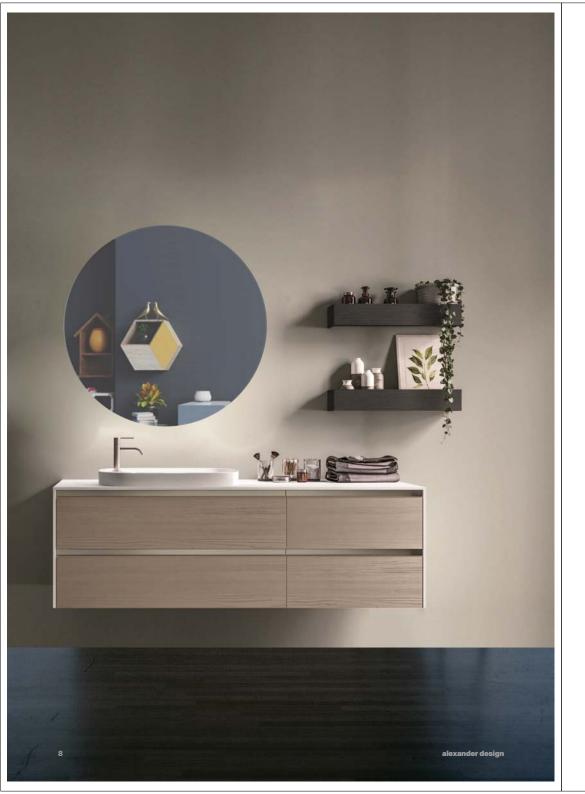

ni piccolo dettaglio è finalizzato ad un risultato di valore sia estetico che qualitativo. I pannelli hanno una composizione particolare atti a garantire prodotti eccellenti. Ci contraddistingue l'attenzione alla selezione di materie prime ecosostenibili che attraverso processi produttivi controllati danno vita a materiali certificati rispettosi dell'ambiente con cui realizziamo soluzioni moderne ed ECOFRIENDLY.

#### FINITURE L ACCATE



#### FINITURE LEGNO - CEMENTO - METAL GRAFITE



COLLECTION

DESIGN, OUR GOAL!

OTTO COLLEZIONI PER VESTIRE IL PROPRIO BAGNO CON STILE E PERSONALITA'.

| 1. | ITALO | 08  |
|----|-------|-----|
| 2. | UMICO | 34  |
| 3. | PETRA | 46  |
| 4. | PLAZA | 56  |
| 5. | LINEA | 70  |
| 6. | NOBU  | 82  |
| 7. | DOMUS | 110 |
| 8. | RIGO  | 130 |

Made in Italy





LA COLLEZIONE ITALO E' DECLINABILE CON MONOBLOCCHI, MODULI COMPONIBILI ED ELEMENTI DI ECCELLENTE QUALITA' TRADUCENDOSI IN UNA ARTICOLATA ED ELEVATA COMPONIBILITA'. LA COLLEZIONE E' CARATTERIZZATA DAI FIANCHI IN FINITURA E DALLA PRESENZA DELLA MANIGLIA, IN COLORE NERO O NICHEL SATINATO.



Mobile composto da base portalavabo a due cassetti e base a due cassetti in Larice Crudo con maniglia a "J" in finitura Nichel Satinato.

Top e fianchi in laccato Bianco Alpi opaco.
Lavabo semincasso mod. Zoe in ceramica bianco lucido.

Specchio contenitore con illuminazione LED mod. Giove con fianchi in Larice Crudo.

Mensole in finitura Metal Grafite.



Mensole in finitura Metal Grafite.







Base portalavabo a due cassetti in Larice Marino con maniglia a "J" finitura Nichel Satinato.

Lavabo sop