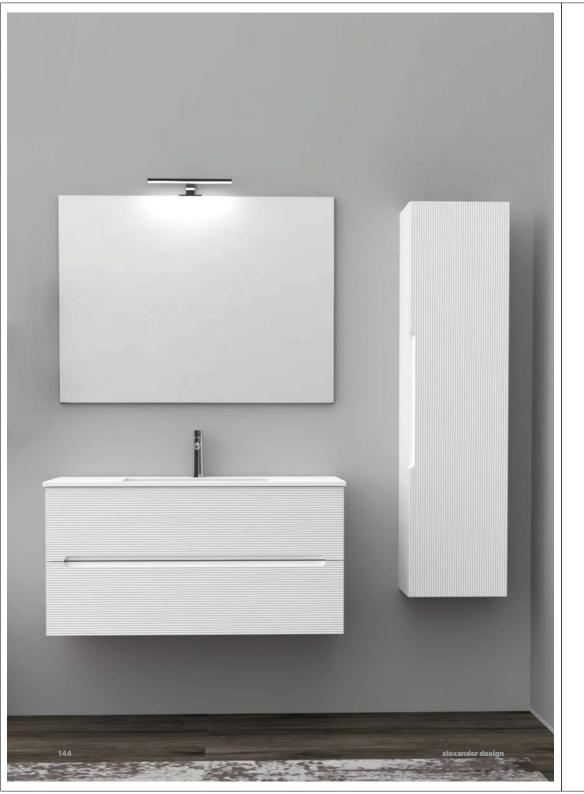

da base portalavabo a due cassetti e base ad un'anta.

Top in Rovere Farnia con lavabo soprapiano mod. Leda in ceramica bianco lucido.

Specchio retroilluminato Vision Filo Round LED.

Colonna ad un'anta in Rovere Farnia e mensola in finitura Metal Grafite.



Base portalavabo a due cassetti in Cemento Grigio Caldo con maniglia integrata. Top con lavabo integrato in solid surface bianco opaco. Specchio Domus con lampada LED mod. Eva.



Base portalavabo a due cassetti in Cemento Grigio Caldo con maniglia integrata. Top con lavabo integrato in solid surface bianco opaco. Specchio Domus con lampada LED mod. Eva.



Base portalavabo a due cassetti in Cemento Grigio Lava con maniglia integrata. Top con lavabo integrato in solid surface bianco opaco. Specchio Domus con lampada LED mod. Eva.







Mobile composto da base portalavabo a due cassetti in Cemento Grigio Caldo e base ad un'anta in Rovere Farnia.

Top in Rovere Farnia con lavabo semincasso mod. Reby in ceramica bianco lucido.

Specchio Domus con lampada LED mod. Linea.

Colonna ad un'anta in Cemento Grigio Caldo e mensole in finitura Metal Grafite.





### ITALO



### UMICO



### PETRA



### ${\tt PLAZA}$



### LINEA



### NOBU



### DOMUS



### RIGO



LE TEXTURE E I COLORI DEI CAMPIONI HANNO VALORE INDICATIVO IN QUANTO SOGGETTI ALLE TOLLERANZE DEI PROCESSI DI STAMPA.

150 alexander design alexander design 151

Le immagini fotografiche presenti nel catalogo ARREDOBAGNO 2023 sono soggette a copyright. Nel sito www.alexanderdesign.it e sul catalogo ARREDOBAGNO 2023 le immagini fotografiche e i colori riportati n