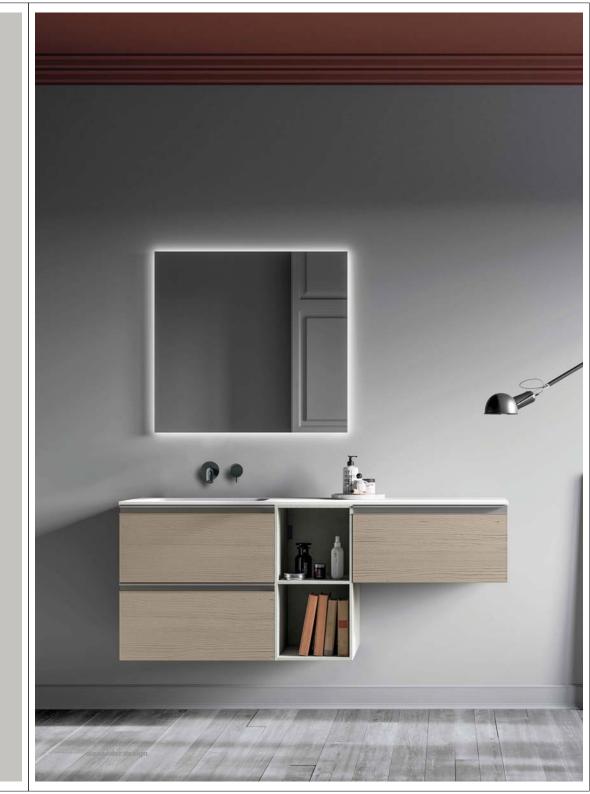

Base portalavabo a due cassetti in Larice Crudo. Top in solid surface bianco opaco.

Specchio Vision Filo Round.

Pensili con anta apertura push-pull in Larice Crudo.

Pensili a giorno in Cemento Grigio Cielo.