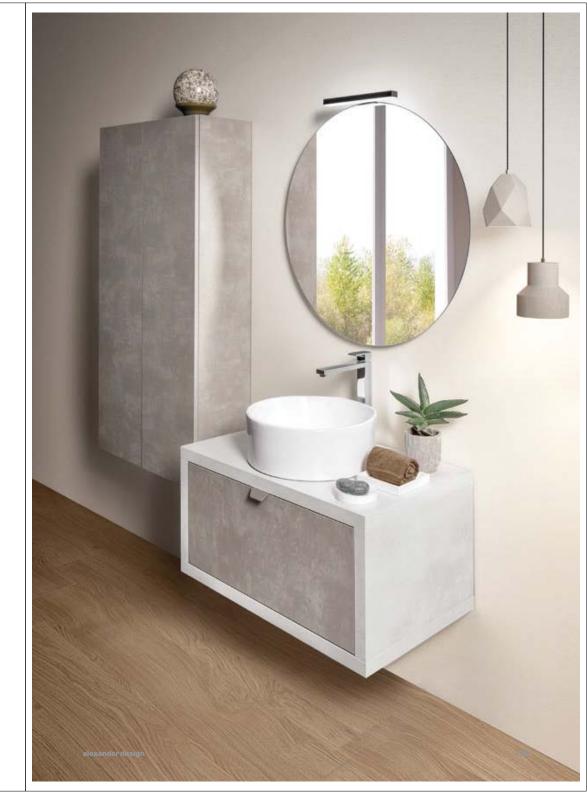

Base portalavabo ad un cassetto apertura push-pull e top in Cemento Grigio Caldo.
Lavabo a semincasso mod. Reby in ceramica bianco lucido.
Specchio con luci LED integrate mod. Venere.
Top sospeso con alzatina in Cemento Grigio Caldo e luce LED sotto top.