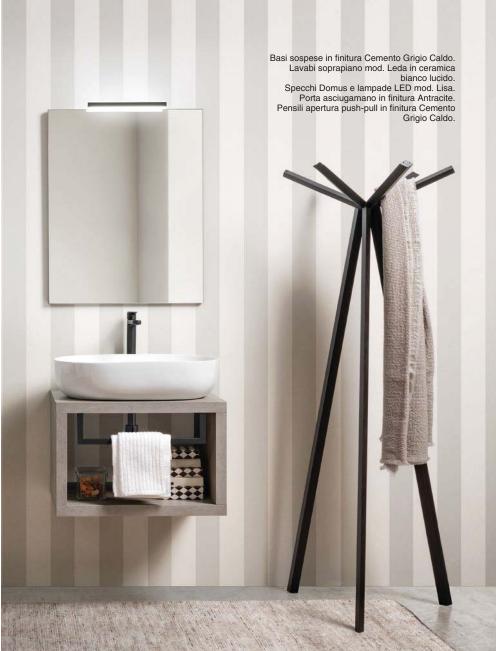

Top sospeso con alzatina in Cemento Grigio Lava e luce a LED sotto top.
Porta asciugamano finitura Antracite.
Lavabo soprapiano mod. Acqua in ceramica bianco opaco.
Specchio Saturno con lampada LED mod.Chiara.
Base sopesa ad un cassetto con top e colonna in Larice Crudo.