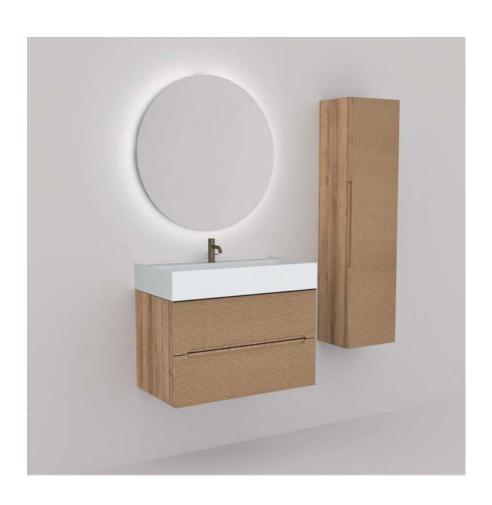

alexander design

84

Mobile finitura Rovere Farnia e maniglie a "C" Nichel Satinato, composto da due basi portalavabo a due cassetti.

Top con doppio lavabo integrato in solid surface bianco lucido.

Specchio Domus e lampada LED mod.Chiara.