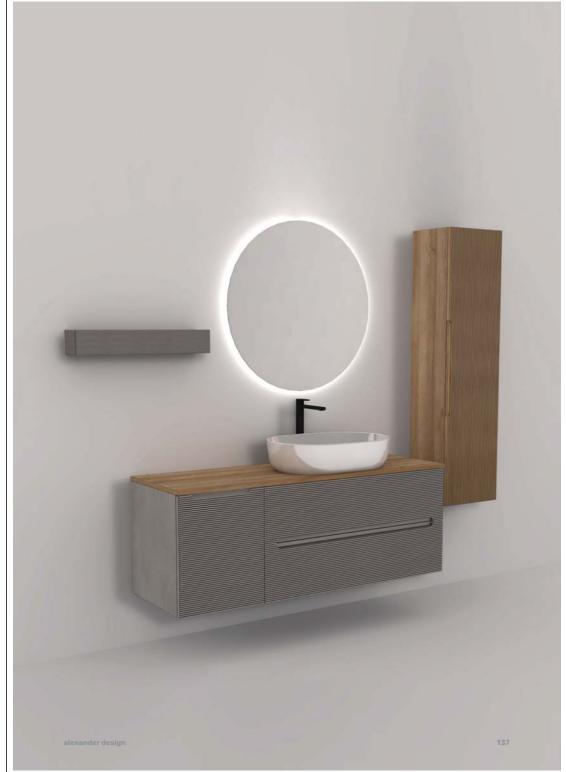

Base portalavabo ad un cassetto apertura push-pull e top in Cemento Grigio Caldo.
Lavabo a semincasso mod. Reby in ceramica bianco lucido.
Specchio con luci LED integrate mod. Venere.
Top sospeso con alzatina in Cemento Grigio Caldo e luce LED sotto top.