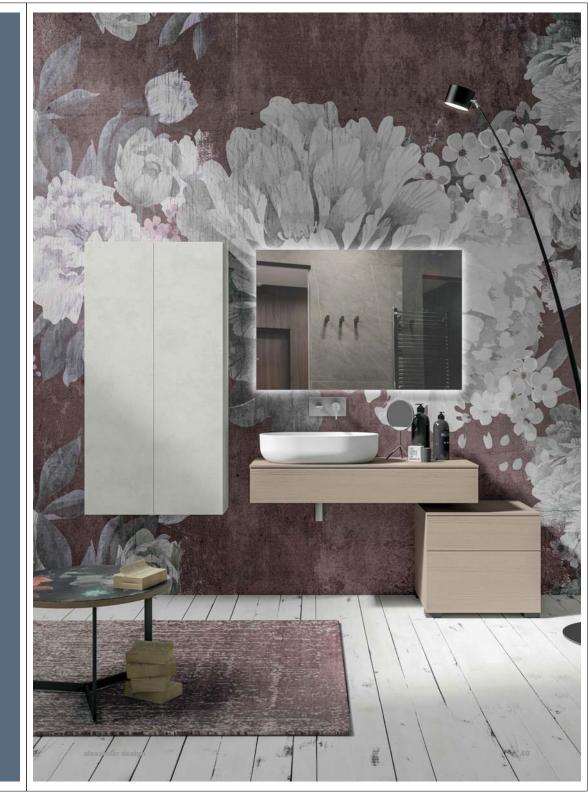

## DOMUS

LA COLLEZIONE DOMUS PRESENTA SOLUZIONI PRATICHE E DI IMPATTO VISIVO PER ORGANIZZARE E RE-INVENTARE IL PROPRIO SPAZIO.

Mobile composto da base sospesa con cassetto e ripiano divisorio in finitura Rovere Farnia.

Lavabo soprapiano mod. Acqua in ceramica bianco lucido.

Specchio Domus e lampada LED mod. Eva.

Pensile apertura push-pull in finitura Rovere Farnia.

Mobile sospeso in finitura Rovere Farnia. Lavabi soprapiano mod. Trevi in ceramica bianco lucido. Porta asciugamano finitura Antracite. Specchio Domus e lampade LED mod. Lisa. Pensile e colonna apertura push-pull in finitura Rovere Farnia.