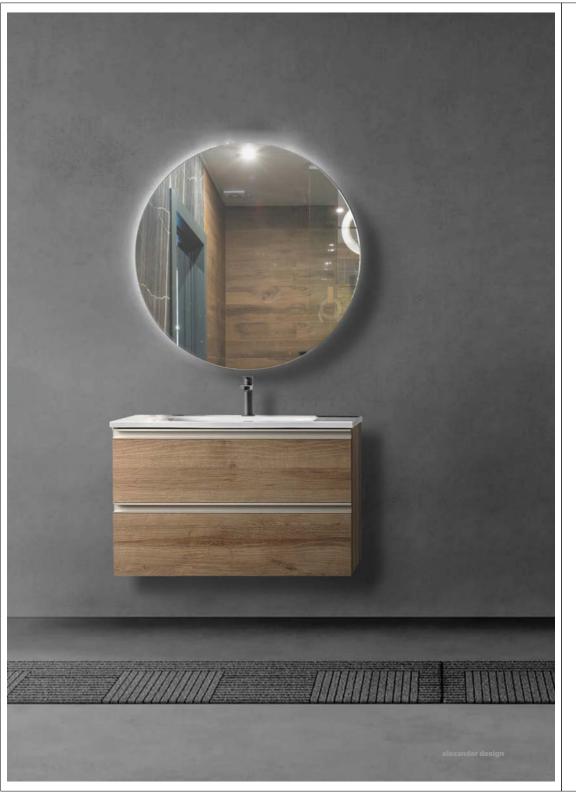

### RIGO

ALEXANDER DESIGN CON RIGO RE-INTERPRETA LA TENDENZA DEL CANNETTATO MA DECLINATO IN SENSO ORIZZONTALE, PROIETTANDO LA TEXTURE E LA MATERICITA' VERSO NUOVI ORIZZONTI E RENDENDO UNICA E PERSONALIZZATA OGNI SOLUZIONE PROPOSTA.

alexander design alexander design 131

Anta cannettata orizzontale in Rovere Farnia e maniglia integrata

Mobile in Cemento Grigio Caldo composto da base portalavabo a due cassetti e base ad un'anta.

Top in Rovere Farnia con lavabo soprapiano mod. Leda in ceramica bianco lucido.