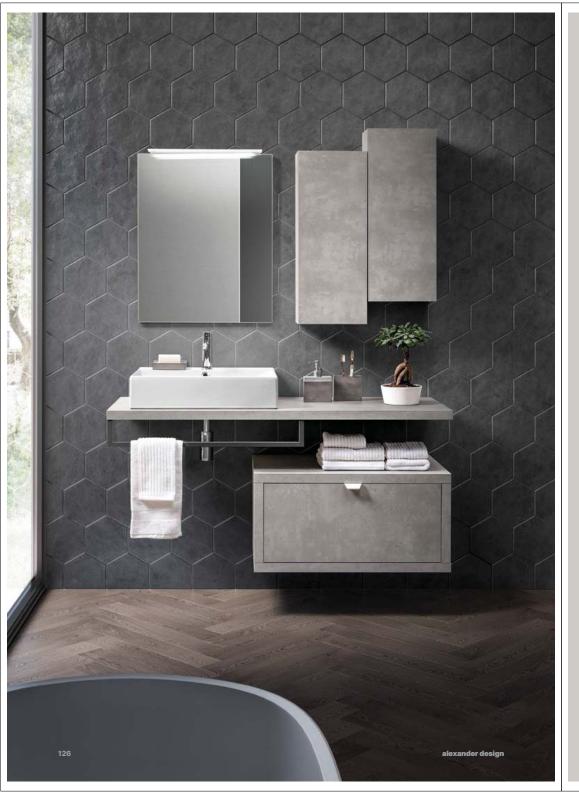

Lavabo soprapiano mod. Pergamon 48 in solid surface bianco opaco.

Specchio contenitore apribile mod. Luna in Cemento Grigio Caldo.

Pensili e top in Cemento Grigio Caldo.

opeconio contenitore apribile mod. Luna in Cemento Cinglo Caldo