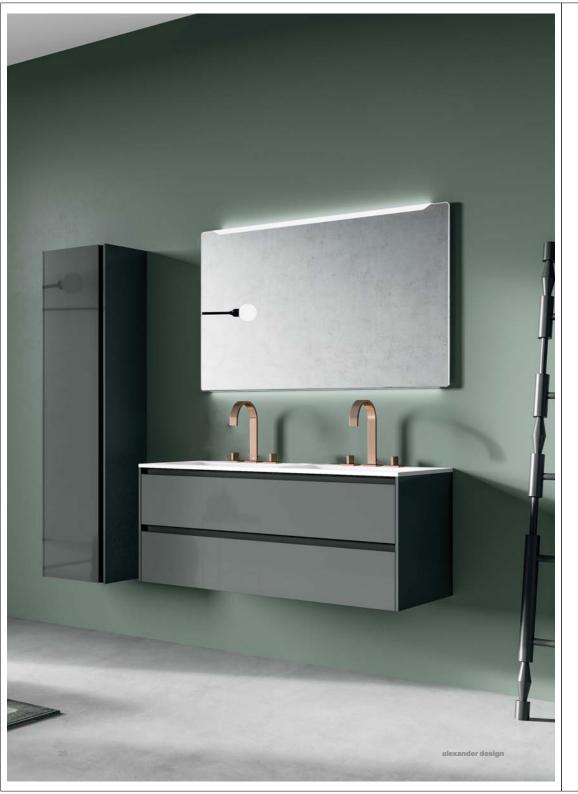

# UMICO

LA COLLEZIONE UMICO SI CARATTERIZZA PER LA PULIZIA DELL'ANTA A PRESA LATERALE CON APETURA PULL

Base portalavabo a due cassetti in laccato Grigio Piombo opaco. Top in solid surface bianco opaco. Specchio retrolluminato LED mod. Mercurio.