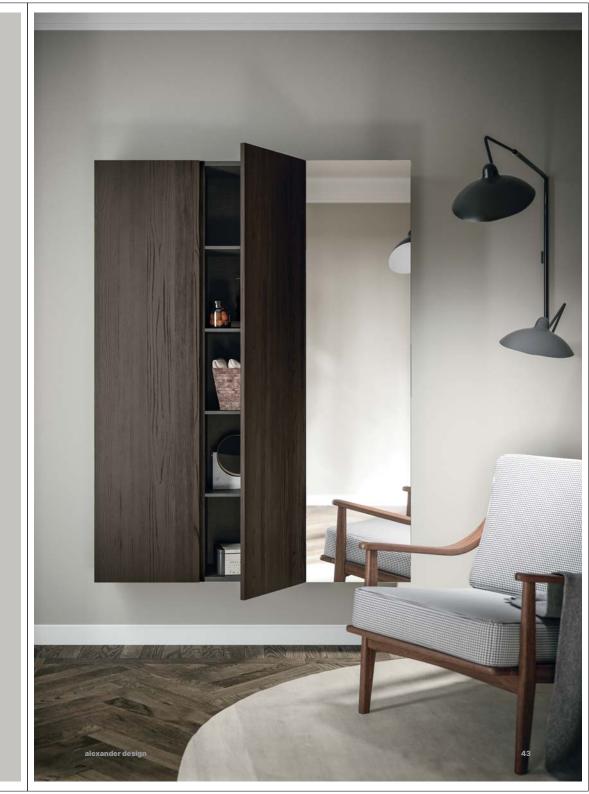

Base portalavabo a due cassetti e top in Larice Termocotto. Lavabo semincasso mod. Reby in ceramica bianco lucido. Specchio con luci LED integrate mod. Venere.

Colonne apertura push-pull in Larice Termocotto. Colonna con anta a specchio e fianchi in finitura Larice Termocotto, maniglia integrata colore Nero Satinato.