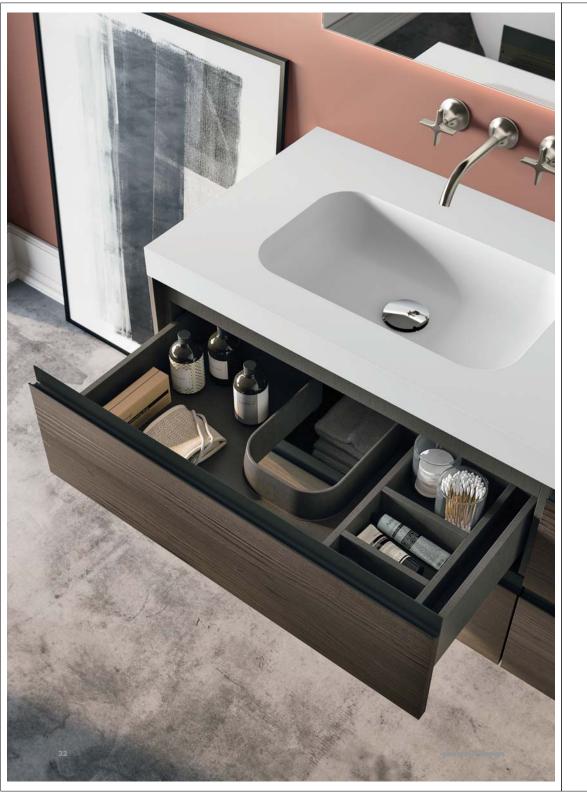

ase portalavabo a due cassetti in Larice Crudo con maniglia a "J" finitura Nero Satinato.

Top in solid surface bianco opaco.

Specchio retroilluminato LED mod. Mercurio.

Pensili con anta apertura push-pull in Larice Crudo.

Pensili a giorno in Cemento Grigio Caldo.







Base portalavabo a due cassetti in laccato Grigio Piombo lucido con maniglia a "J" finitura Nero Satinato.

Top con doppio lavabo integrato in solid surface bianco opaco.

Specchio con luci LED integrate mod. Venere. Colonna in laccato Grigio Piombo lucido con maniglia a "J" finitura Nero Satinato.

Mobile composto da due basi portalavabo a due cassetti in Larice
Termocotto con maniglia a "J" finitura Nero Satinato.
Fianchi in Larice Termocotto.
Top H.6 con doppio lavabo integrato in solid surface bianco opaco.
Spec









# UMICO



LA COLLEZIONE UMICO SI CARATTERIZZA PER LA PULIZIA DELL'ANTA A PRESA LATERALE CON APETURA PULL

Base portalavabo a due cassetti in laccato Grigio Piombo opaco. Top in solid surface bianco opaco. Specchio retrolluminato LED mod. Mercurio.







Base portalavabo a due cassetti in Larice Crudo. Top in solid surface bianco opaco.

Specchio Vision Filo Round.

Pensili con anta apertura push-pull in Larice Crudo.

Pensili a giorno in Cemento Grigio Cielo.

Base portalavabo a due cassetti e top in Larice Termocotto. Lavabo semincasso mod. Reby in ceramica bianco lucido. Specchio con luci LED integrate mod. Venere.



Colonne apertura push-pull in Larice Termocotto. Colonna con anta a specchio e fianchi in finitura Larice Termocotto, maniglia integrata colore Nero Satinato.



Ba