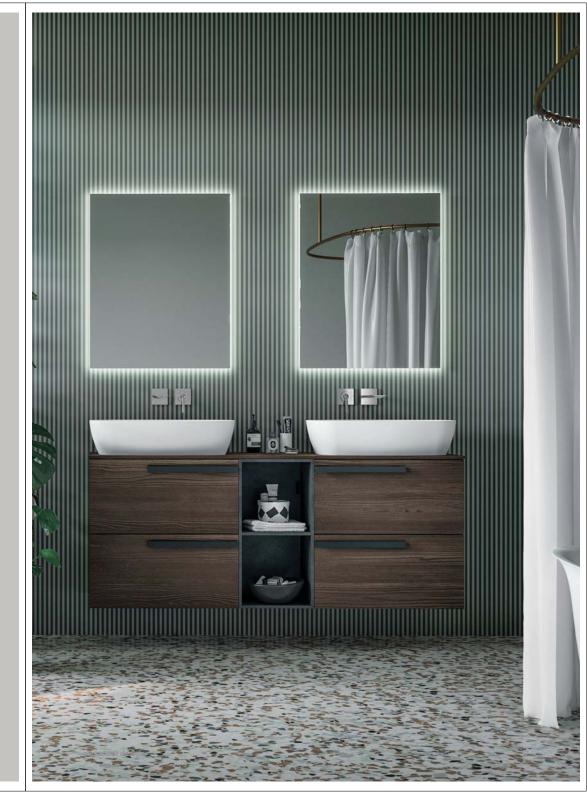

alexander design

84

Mobile finitura Rovere Farnia e maniglie a "C" Nichel Satinato, composto da due basi portalavabo a due cassetti.

Top con doppio lavabo integrato in solid surface bianco lucido.

Specchio Domus e lampada LED mod.Chiara.