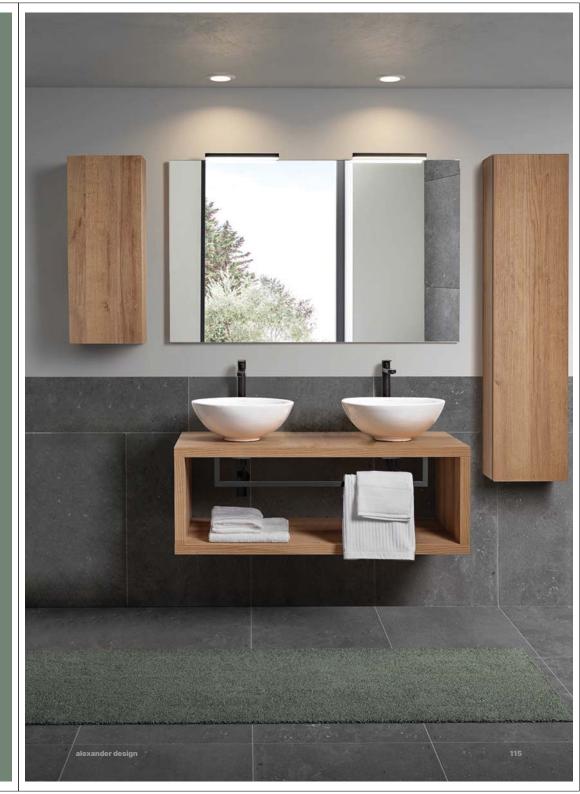

Top sospeso portalavabi in finitura Rovere Farnia.
Lavabi soprapiano mod. Dafne in ceramica bianco lucido.
Porta asciugamano in finitura Antracite.
Top sospeso in finitura Rovere Farnia.
Specchi contenitori con anta a ribalta mod. Marte e lampade LED mod.
Chiara. Colonna apertura push-pull in finitura Cemento Grigio Cielo.