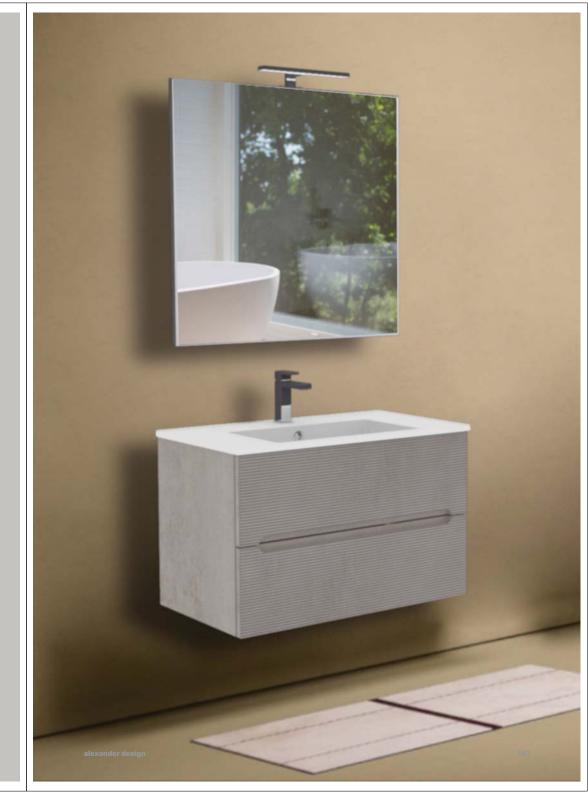

Base portalavabo a due cassetti in Larice Crudo. Top in solid surface bianco opaco.

Specchio Vision Filo Round.

Pensili con anta apertura push-pull in Larice Crudo.

Pensili a giorno in Cemento Grigio Cielo.