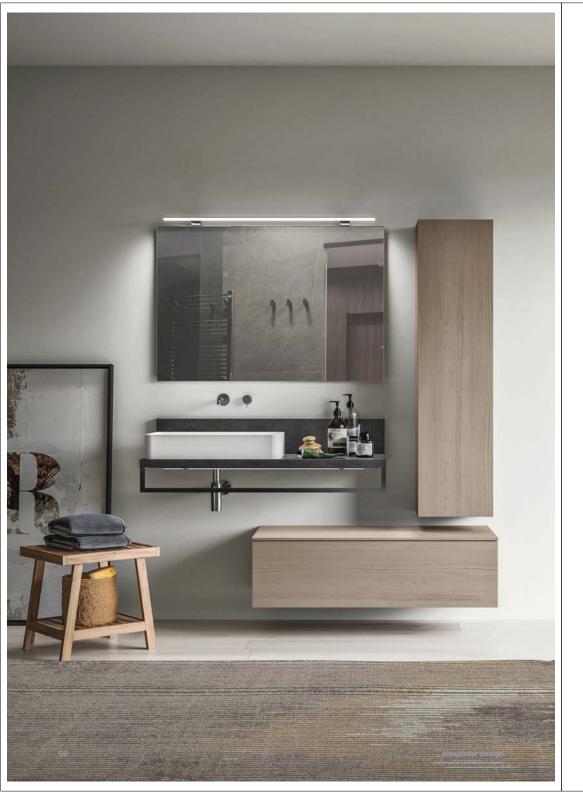

alexander design

68

LA COLLEZIONE LINEA PROPONE LA MANIGLIA APPLICATA E LEGGERMENTE INCLINATA PER GARANTIRE UNA ERGONOMICITA' MIGLIORE NELL'UTILIZZO QUOTIDIANO.

70 alexander design alexander design 71

Mobile composto da base portalavabo ad un cassetto, base ad un cassetto e top finitura Rovere Alba.

Top con doppio lavabo integrato mod.Slim in solid surface bianco opaco.

Basi sospese con top ed elemento centrale a giorno in Rovere Alba.

Maniglie in Nero Satinato.

Specchio retroilluminato LED mod. Mercurio.