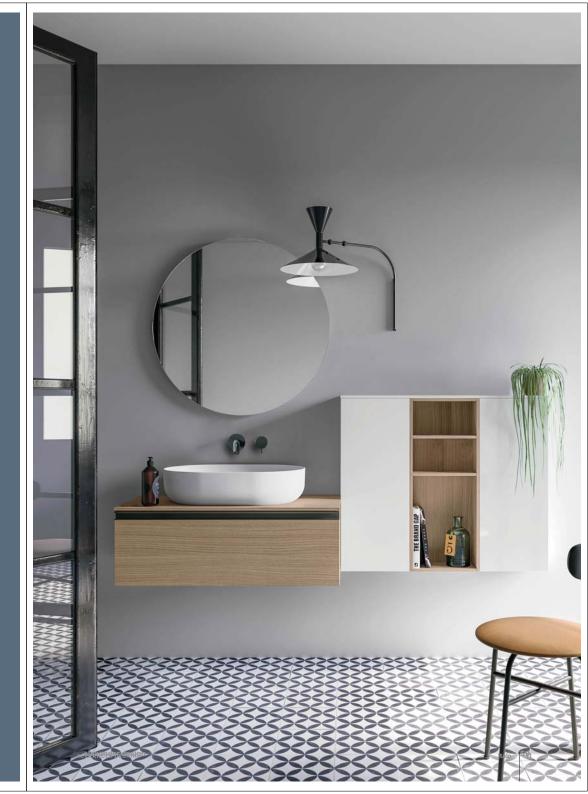

### RIGO

ALEXANDER DESIGN CON RIGO RE-INTERPRETA LA TENDENZA DEL CANNETTATO MA DECLINATO IN SENSO ORIZZONTALE, PROIETTANDO LA TEXTURE E LA MATERICITA' VERSO NUOVI ORIZZONTI E RENDENDO UNICA E PERSONALIZZATA OGNI SOLUZIONE PROPOSTA.

alexander design alexander design 131

Anta cannettata orizzontale in Rovere Farnia e maniglia integrata

Mobile in Cemento Grigio Caldo composto da base portalavabo a due cassetti e base ad un'anta.

Top in Rovere Farnia con lavabo soprapiano mod. Leda in ceramica bianco lucido.