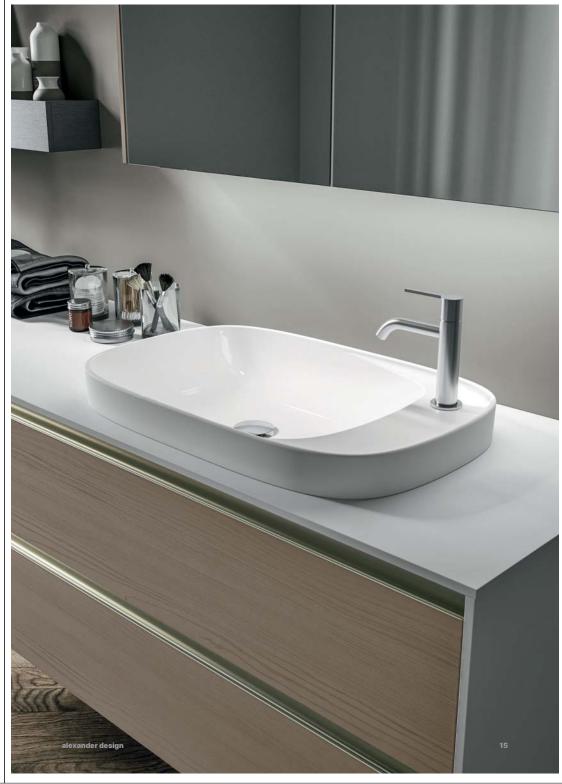

Made in Italy

LA COLLEZIONE ITALO E' DECLINABILE CON MONOBLOCCHI, MODULI COMPONIBILI ED ELEMENTI DI ECCELLENTE QUALITA' TRADUCENDOSI IN UNA ARTICOLATA ED ELEVATA COMPONIBILITA'. LA COLLEZIONE E' CARATTERIZZATA DAI FIANCHI IN FINITURA E DALLA PRESENZA DELLA MANIGLIA, IN COLORE NERO O NICHEL SATINATO.

Mobile composto da base portalavabo a due cassetti e base a due cassetti in Larice Crudo con maniglia a "J" in finitura Nichel Satinato.

Top e fianchi in laccato Bianco Alpi opaco.
Lavabo semincasso mod. Zoe in ceramica bianco lucido.