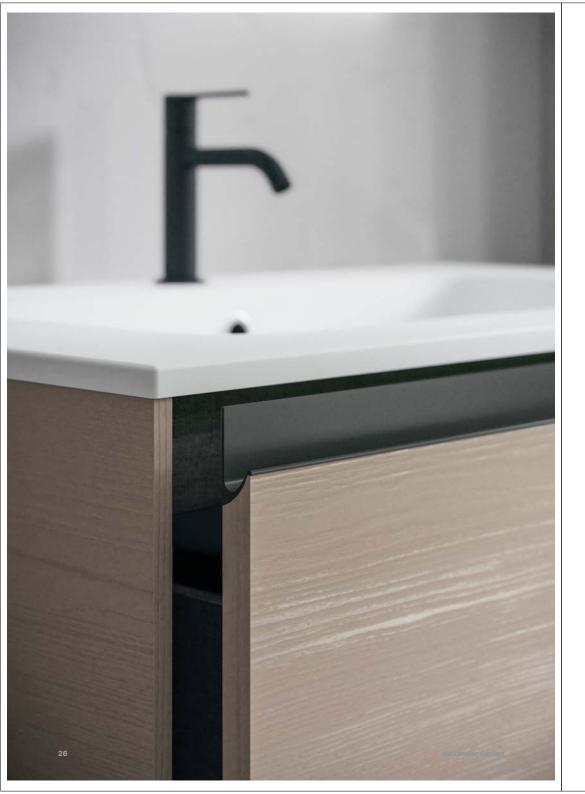

abo soprapiano mod. Pergamon 48 in solid surface bianco opaco.

Specchio contenitore apribile mod. Luna in Cemento Grigio Caldo.

Pensili e top in Cemento Grigio Caldo.



opeconio contenitore apribile mod. Luna in Cemento Cinglo Caldo

Base portalavabo a due cassetti + base a due cassetti in laccato Bianco Alpi opaco con maniglia a "J" finitura Nero Satinato. Fianchi e top in laccato Bianco Alpi opaco. Lavabo soprapiano mod. Pergamon 48 in solid surface bianco opaco. Specchio retroilluminato Vision Filo Round LED.









Base portalavabo a due cassetti in Larice Crudo con maniglia a "J" finitura Nero Satinato.

Top in solid surface bianco opaco.

Specchio retroilluminato LED mod. Mercurio.

Pensili con anta apertura push-pull in Larice Crudo.

Pensili a giorno in Cemento Grigio Caldo.







Base portalavabo a due cassetti in laccato Grigio Piombo lucido con maniglia a "J" finitura Nero Satinato.

Top con doppio lavabo integrato in solid surface bianco opaco.

Specchio con luci LED integrate mod. Venere. Colonna in laccato Grigio Piombo lucido con maniglia a "J" finitura Nero Satinato.

Mobile composto da due basi portalavabo a due cassetti in Larice
Termocotto con maniglia a "J" finitura Nero Satinato.
Fianchi in Larice Termocotto.
Top H.6 con doppio lavabo integrato in solid surface bianco opaco.
Spec









# UMICO



LA COLLEZIONE UMICO SI CARATTERIZZA PER LA PULIZIA DELL'ANTA A PRESA LATERALE CON APETURA PULL

Base portalavabo a due cassetti in laccato Grigio Piombo opaco. Top in solid surface bianco opaco. Specchio retrolluminato LED mod. Mercurio.







Base po