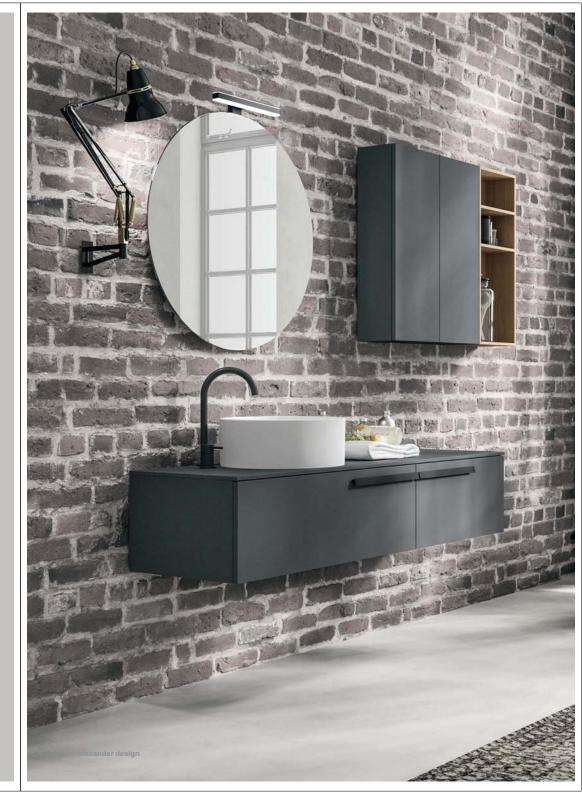

ander design 79

Basi e top in laccato Grigio Piombo opaco con maniglia Nero Satinato.
Lavabo soprapiano mod. Cloe in ceramica bianco opaco.
Specchio Vision Filo Round con lampada LED mod. Lisa.
Pensili con anta apertura push-pull in laccato Grigio Piombo opaco e
pensile a giorno in Rovere Alba.