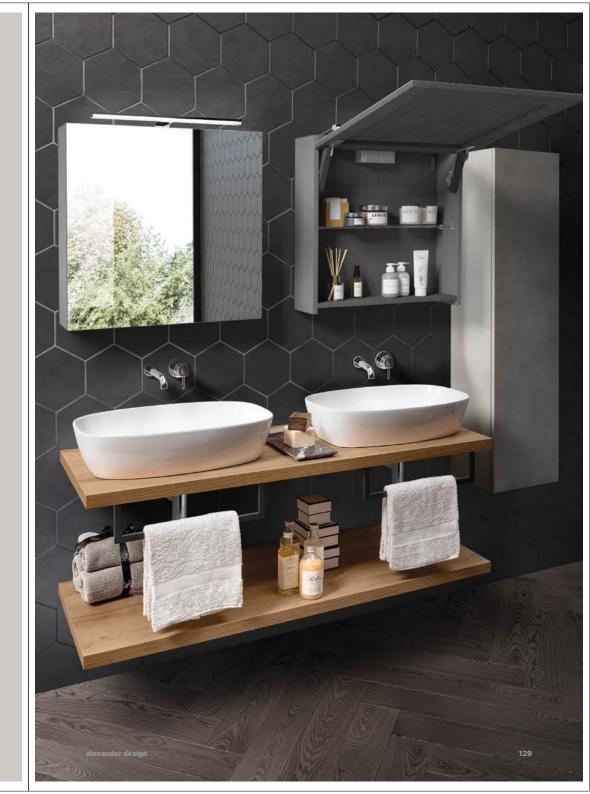

Pensili a giorno in Cemento Grigio Caldo.

Base portalavabo a due cassetti in laccato Grigio Piombo lucido con maniglia a "J" finitura Nero Satinato.

Top con doppio lavabo integrato in solid surface bianco opaco.

Specchio con luci LED integrate mod. Venere. Colonna in laccato Grigio Piombo lucido con maniglia a "J" finitura Nero Satinato.

Mobile composto da due basi portalavabo a due cassetti in Larice
Termocotto con maniglia a "J" finitura Nero Satinato.
Fianchi in Larice Termocotto.
Top H.6 con doppio lavabo integrato in solid surface bianco opaco.
Spec