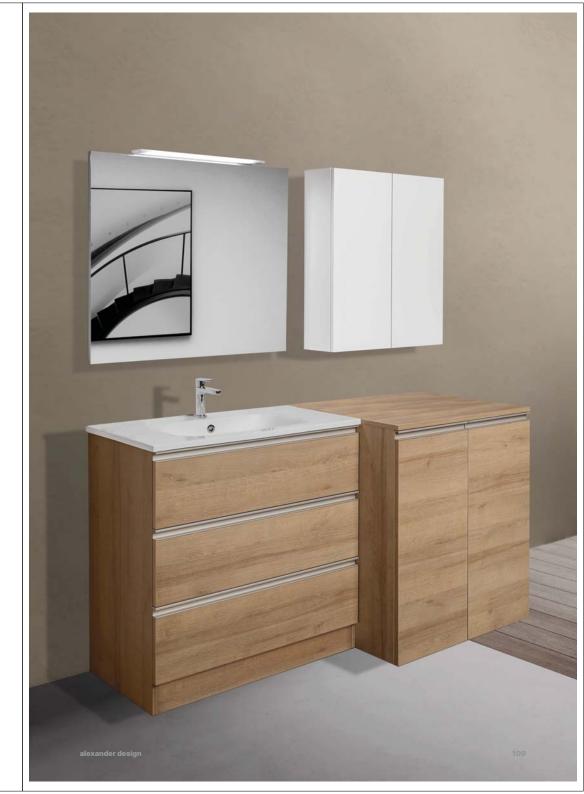

Base portalavabo a due cassetti in Larice Crudo. Top in solid surface bianco opaco.

Specchio Vision Filo Round.

Pensili con anta apertura push-pull in Larice Crudo.

Pensili a giorno in Cemento Grigio Cielo.