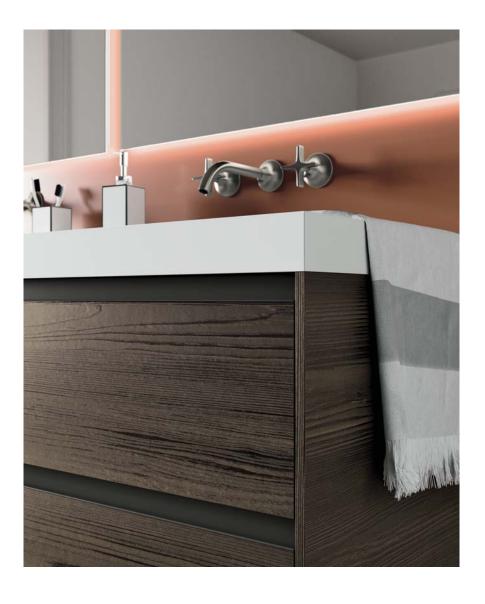

Made in Italy

LA COLLEZIONE ITALO E' DECLINABILE CON MONOBLOCCHI, MODULI COMPONIBILI ED ELEMENTI DI ECCELLENTE QUALITA' TRADUCENDOSI IN UNA ARTICOLATA ED ELEVATA COMPONIBILITA'. LA COLLEZIONE E' CARATTERIZZATA DAI FIANCHI IN FINITURA E DALLA PRESENZA DELLA MANIGLIA, IN COLORE NERO O NICHEL SATINATO.

Mobile composto da base portalavabo a due cassetti e base a due cassetti in Larice Crudo con maniglia a "J" in finitura Nichel Satinato.

Top e fianchi in laccato Bianco Alpi opaco.
Lavabo semincasso mod. Zoe in ceramica bianco lucido.