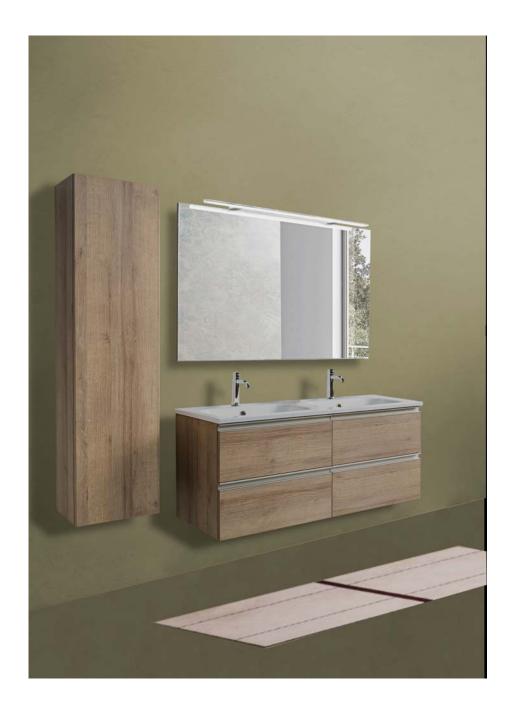

Base portalavabo a due cassetti e top in Larice Termocotto. Lavabo semincasso mod. Reby in ceramica bianco lucido. Specchio con luci LED integrate mod. Venere.

Colonne apertura push-pull in Larice Termocotto. Colonna con anta a specchio e fianchi in finitura Larice Termocotto, maniglia integrata colore Nero Satinato.