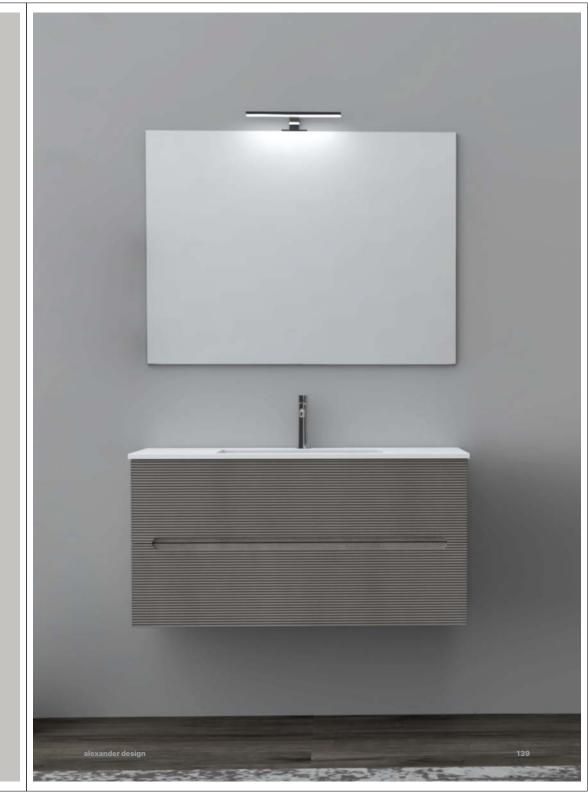

Base portalavabo a due cassetti in Larice Crudo con maniglia a "J" finitura Nero Satinato.

Top in solid surface bianco opaco.

Specchio retroilluminato LED mod. Mercurio.

Pensili con anta apertura push-pull in Larice Crudo.