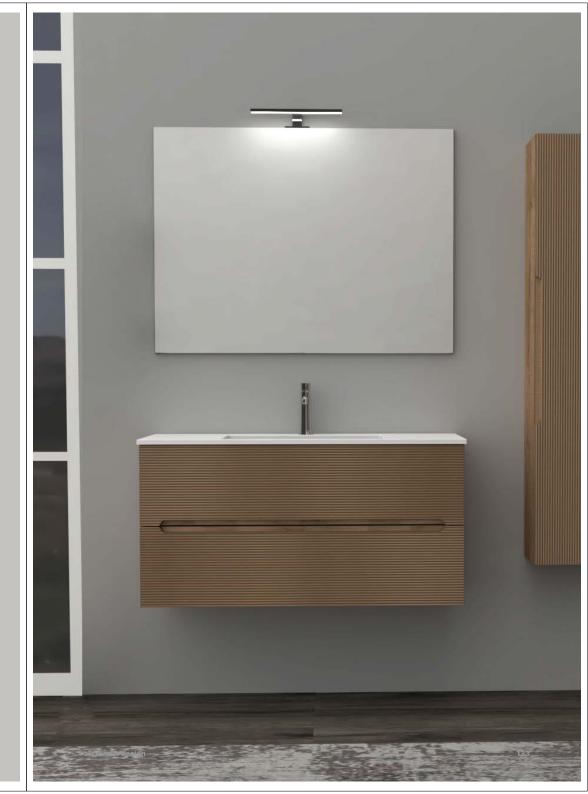

Base portalavabo a due cassetti in Larice Crudo con maniglia a "J" finitura Nero Satinato.

Top in solid surface bianco opaco.

Specchio retroilluminato LED mod. Mercurio.

Pensili con anta apertura push-pull in Larice Crudo.