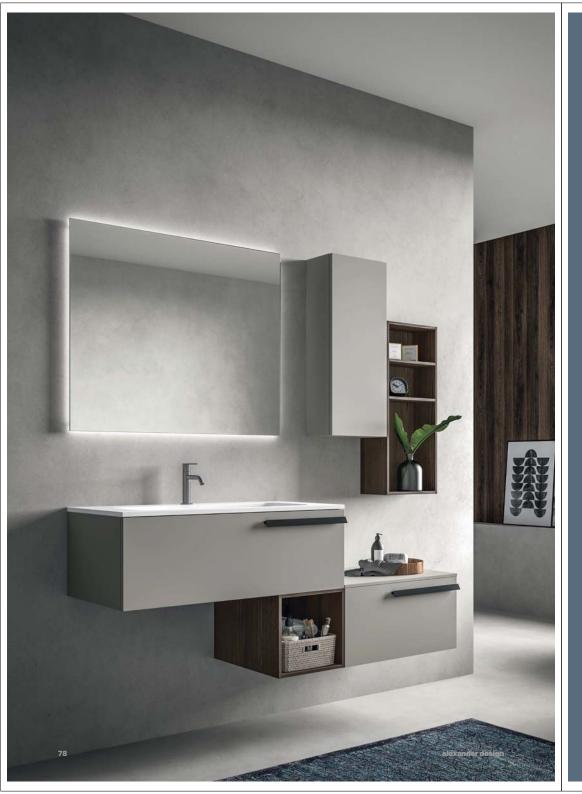

Specchio contenitore con illuminazione LED mod. Giove con fianchi in Larice Crudo.

Mensole in finitura Metal Grafite.

Mensole in finitura Metal Grafite.

Base portalavabo a due cassetti in Larice Marino con maniglia a "J" finitura Nichel Satinato.

Lavabo soprapiano mod. Pergamon 48 in solid surface bianco opaco.

Specchio contenitore apribile mod. Luna in Cemento Grigio Caldo.

Pensili e top in Cemento Grigio Caldo.

opeconio contenitore apribile mod. Luna in Cemento Cinglo Caldo