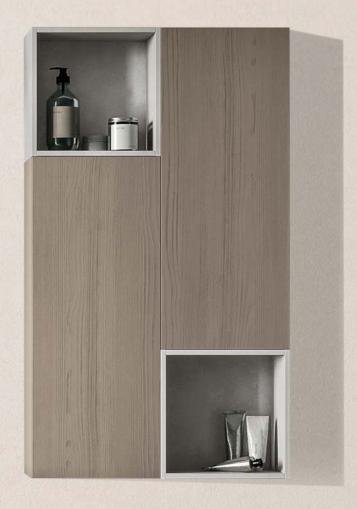

Basi sospese ad un cassetto e top in Larice Termocotto con maniglia a "C" Nero Satinato.

Specchio retroilluminato LED mod. Mercurio.

Mensole in finitura Metal Grafite.

Base portalavabo a due cassetti in Larice Crudo con maniglia a "C" Nichel Satinato.