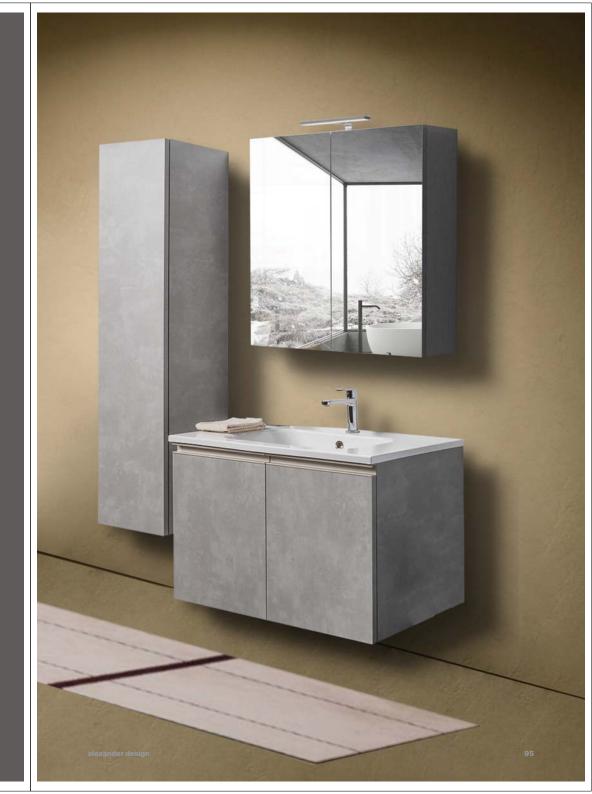

Lavabo soprapiano mod. Pergamon 48 in solid surface bianco opaco.

Specchio contenitore apribile mod. Luna in Cemento Grigio Caldo.

Pensili e top in Cemento Grigio Caldo.

opeconio contenitore apribile mod. Luna in Cemento Cinglo Caldo