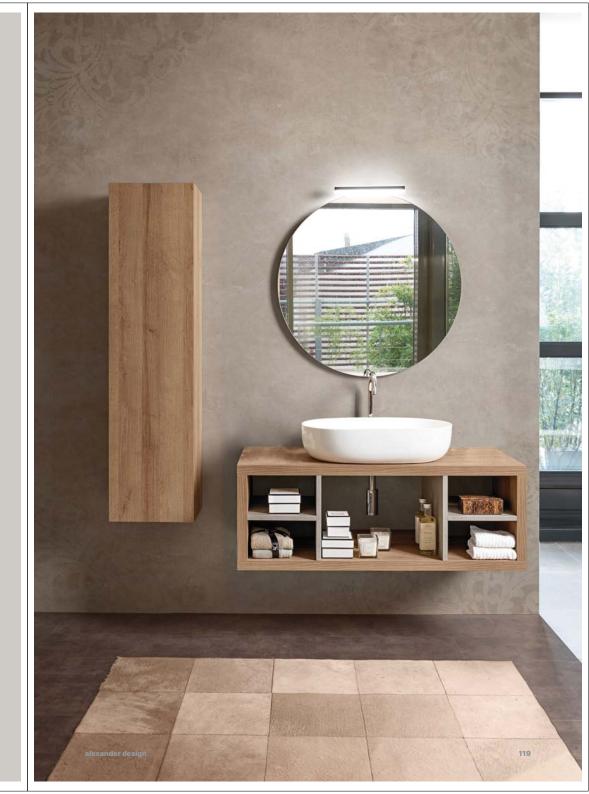

Mobile composto da base sospesa in finitura Cemento Grigio Caldo e due ripiani divisori in finitura Rovere Farnia. Lavabo soprapiano mod. Leda in ceramica bianco lucido. Specchio Vision Filo Round e lampada LED mod. Lisa. Pensile e colonna apertura push-pull in finitura Rovere Farnia.

Mobile composto da base sospesa in finitura Rovere Farnia e due ripiani divisori in finitura Cemento Grigio Caldo.
Lavabo soprapiano mod. Leda in ceramica bianco lucido.
Specchio Vision Filo Round e lampada LED mod. Lisa.
Colonna apertura push-pull in finitura Rovere Farnia.