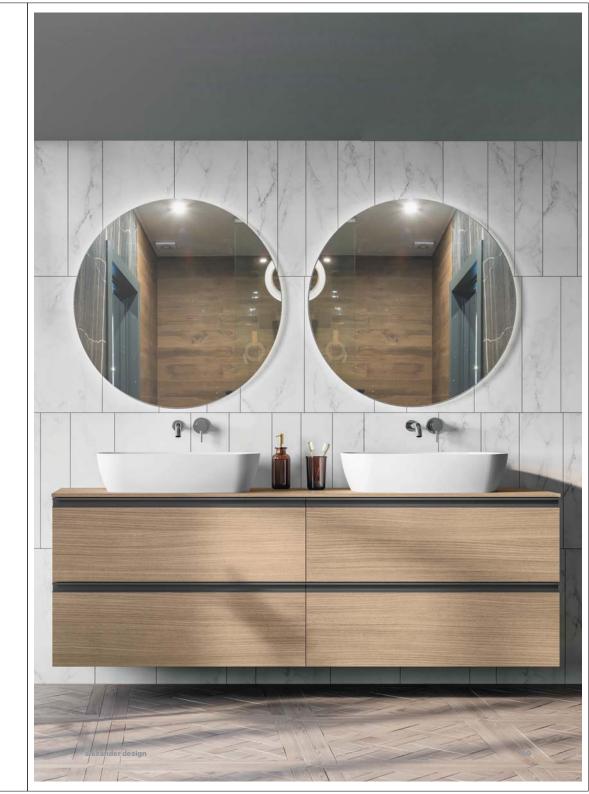

alexander design

68

LA COLLEZIONE LINEA PROPONE LA MANIGLIA APPLICATA E LEGGERMENTE INCLINATA PER GARANTIRE UNA ERGONOMICITA' MIGLIORE NELL'UTILIZZO QUOTIDIANO.

70 alexander design alexander design 71

Mobile composto da base portalavabo ad un cassetto, base ad un cassetto e top finitura Rovere Alba.

Top con doppio lavabo integrato mod.Slim in solid surface bianco opaco.

Basi sospese con top ed elemento centrale a giorno in Rovere Alba.

Maniglie in Nero Satinato.

Specchio retroilluminato LED mod. Mercurio.