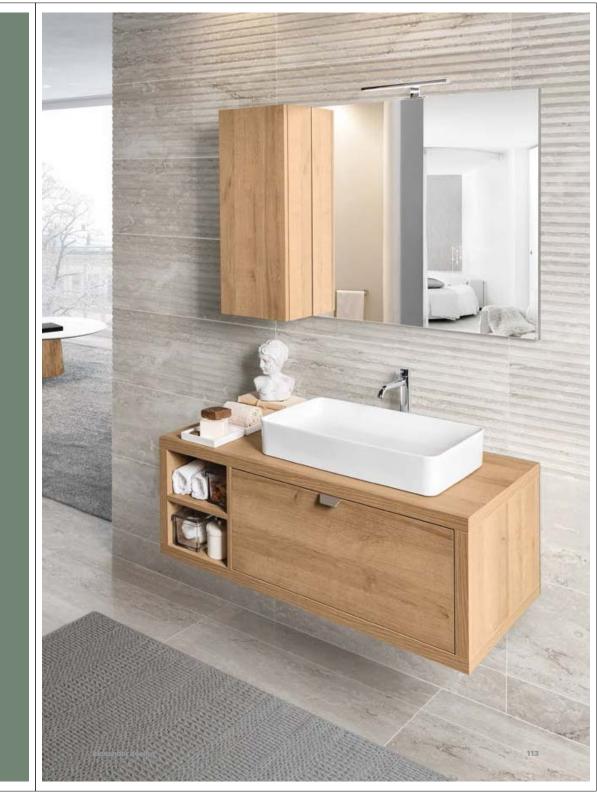

## DOMUS

LA COLLEZIONE DOMUS PRESENTA SOLUZIONI PRATICHE E DI IMPATTO VISIVO PER ORGANIZZARE E RE-INVENTARE IL PROPRIO SPAZIO.

Mobile composto da base sospesa con cassetto e ripiano divisorio in finitura Rovere Farnia.

Lavabo soprapiano mod. Acqua in ceramica bianco lucido.

Specchio Domus e lampada LED mod. Eva.

Pensile apertura push-pull in finitura Rovere Farnia.

Mobile sospeso in finitura Rovere Farnia. Lavabi soprapiano mod. Trevi in ceramica bianco lucido. Porta asciugamano finitura Antracite. Specchio Domus e lampade LED mod. Lisa. Pensile e colonna apertura push-pull in finitura Rovere Farnia.