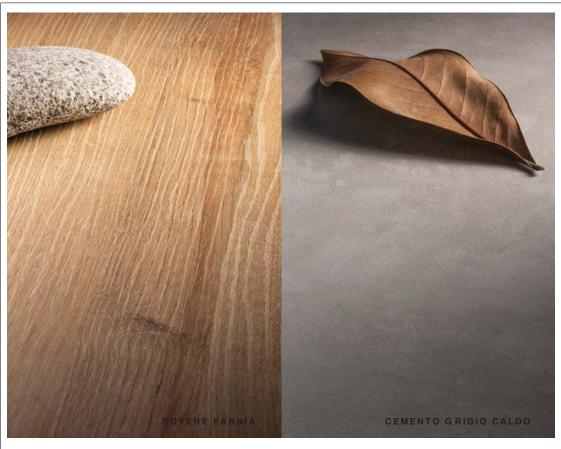

alexander design

84

Mobile finitura Rovere Farnia e maniglie a "C" Nichel Satinato, composto da due basi portalavabo a due cassetti.

Top con doppio lavabo integrato in solid surface bianco lucido.

Specchio Domus e lampada LED mod.Chiara.