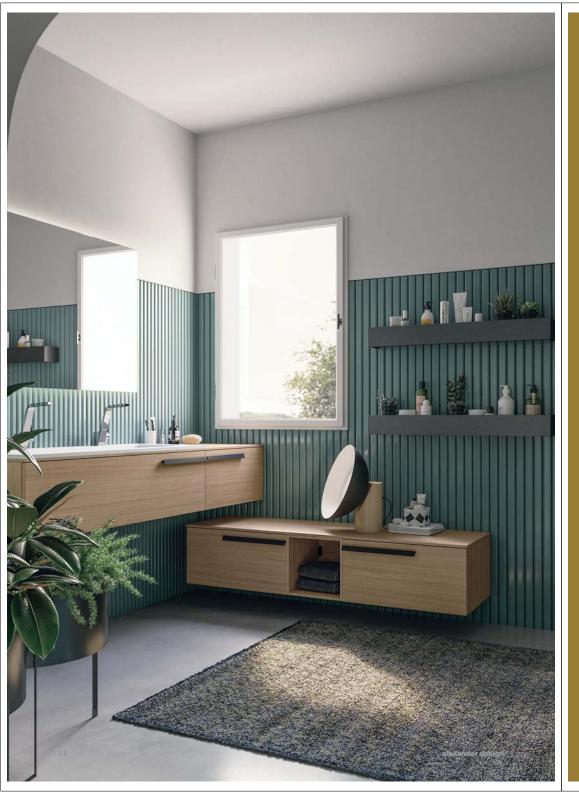

Specchio contenitore con illuminazione LED mod. Giove con fianchi in Larice Crudo.

Mensole in finitura Metal Grafite.

Mensole in finitura Metal Grafite.

Base portalavabo a due cassetti in Larice Marino con maniglia a "J" finitura Nichel Satinato.

Lavabo soprapiano mod. Pergamon 48 in solid surface bianco opaco.

Specchio contenitore apribile mod. Luna in Cemento Grigio Caldo.

Pensili e top in Cemento Grigio Caldo.

opeconio contenitore apribile mod. Luna in Cemento Cinglo Caldo