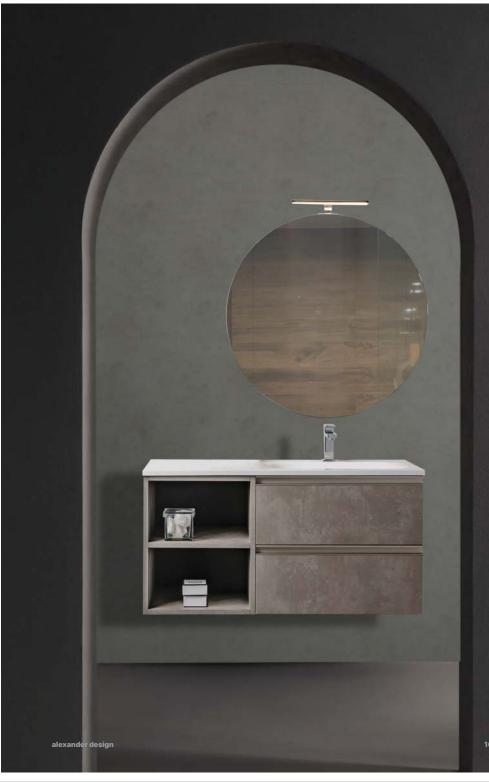

Base a due cassetti, apertura push-pull, su top in Cemento Grigio Cielo con gambe coniche colore nero. Lavabo soprapiano mod. Cloe in ceramica bianco opaco. Specchio Vision Filo Round con lampada LED mod. Lisa. Colonna in Cemento Grigio Cielo.