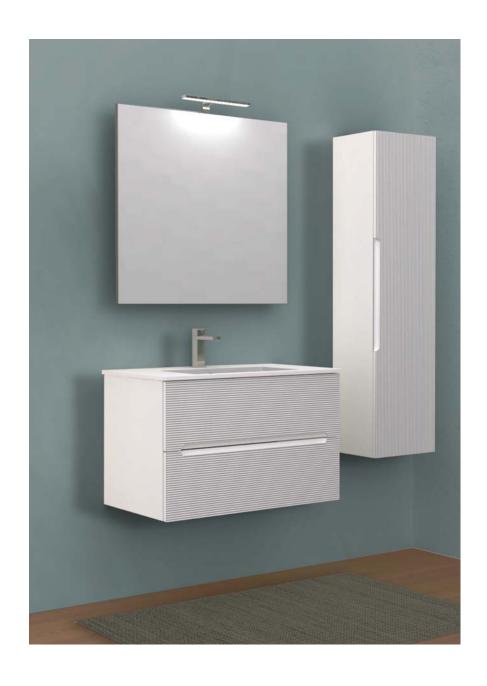

Mobile composto da base portalavabo a due cassetti e base a due cassetti in Larice Crudo con maniglia a "J" in finitura Nichel Satinato.

Top e fianchi in laccato Bianco Alpi opaco.
Lavabo semincasso mod. Zoe in ceramica bianco lucido.

Specchio contenitore con illuminazione LED mod. Giove con fianchi in Larice Crudo.

Mensole in finitura Metal Grafite.

Mensole in finitura Metal Grafite.

Base portalavabo a due cassetti in Larice Marino con maniglia a "J" finitura Nichel Satinato.