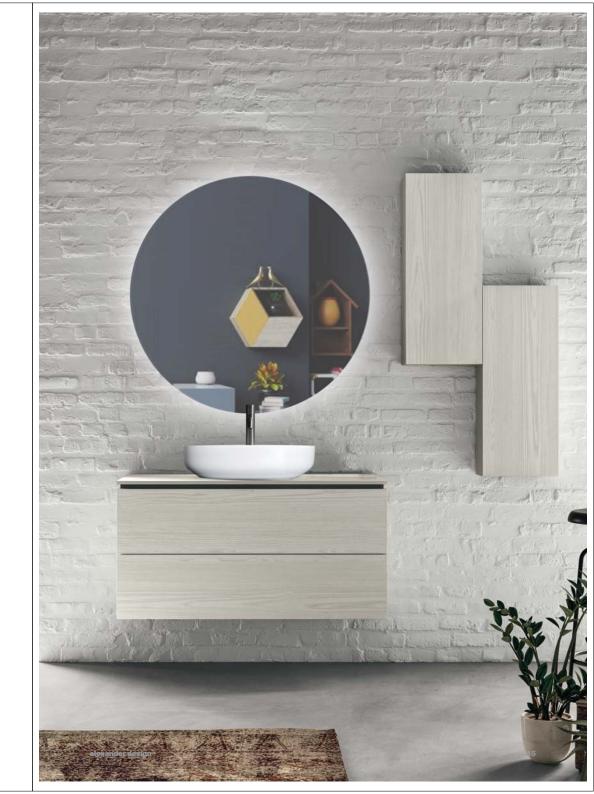

Made in Italy

LA COLLEZIONE ITALO E' DECLINABILE CON MONOBLOCCHI, MODULI COMPONIBILI ED ELEMENTI DI ECCELLENTE QUALITA' TRADUCENDOSI IN UNA ARTICOLATA ED ELEVATA COMPONIBILITA'. LA COLLEZIONE E' CARATTERIZZATA DAI FIANCHI IN FINITURA E DALLA PRESENZA DELLA MANIGLIA, IN COLORE NERO O NICHEL SATINATO.

Mobile composto da base portalavabo a due cassetti e base a due cassetti in Larice Crudo con maniglia a "J" in finitura Nichel Satinato.

Top e fianchi in laccato Bianco Alpi opaco.
Lavabo semincasso mod. Zoe in ceramica bianco lucido.

Specchio contenitore con illuminazione LED mod. Giove con fianchi in Larice Crudo.

Mensole in finitura Metal Grafite.

Mensole in finitura Metal Grafite.

Base portalavabo a due cassetti in Larice Marino con maniglia a "J" finitura Nichel Satinato.