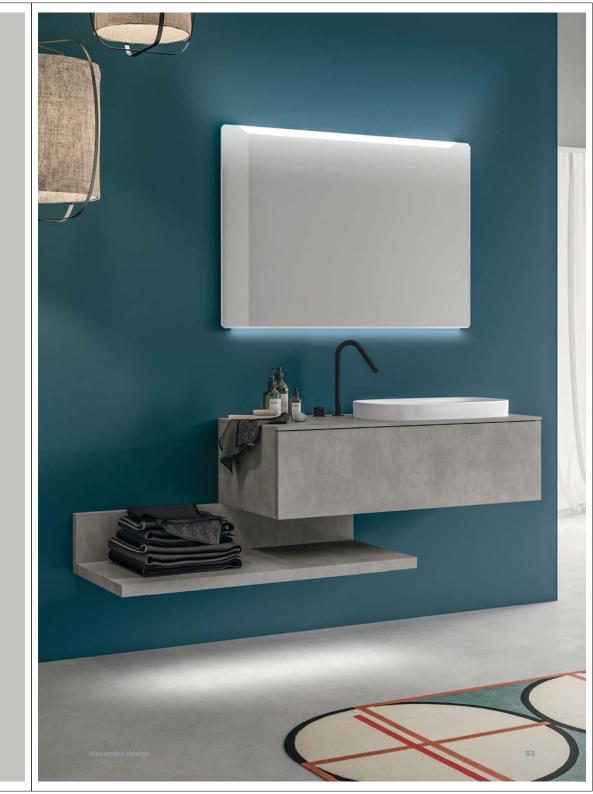

alexander design

68

LA COLLEZIONE LINEA PROPONE LA MANIGLIA APPLICATA E LEGGERMENTE INCLINATA PER GARANTIRE UNA ERGONOMICITA' MIGLIORE NELL'UTILIZZO QUOTIDIANO.

70 alexander design alexander design 71

Mobile composto da base portalavabo ad un cassetto, base ad un cassetto e top finitura Rovere Alba.

Top con doppio lavabo integrato mod.Slim in solid surface bianco opaco.

Basi sospese con top ed elemento centrale a giorno in Rovere Alba.

Maniglie in Nero Satinato.

Specchio retroilluminato LED mod. Mercurio.