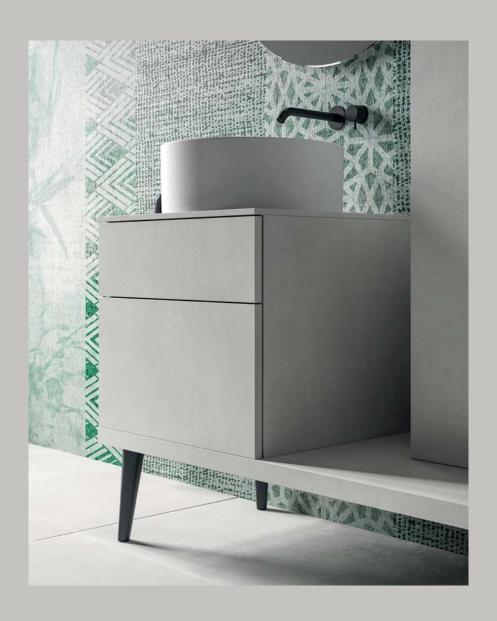

## PETRA

COLLECTION

COSTITUITA DA UN ARTICOLATO SISTEMA DI TOP, MENSOLE E SCHIENALI, LA MODULARITA' DELLA COLLEZIONE PETRA SI PROPONE DI REALIZZARE INFINITE COMPOSIZIONI IN BASE ALLE PIU' DIVERSIFICATE ESIGENZE PROGETTUALI CON UN UNICO COMUNE DENOMINATORE: APERTURA PUSH-PULL.

46 alexander design alexander design 47

Base portalavabo ad un cassetto apertura push-pull e top in Larice Crudo.
Lavabo soprapiano mod. Leda in ceramica bianco opaco.
Base a due cassetti con top e quattro gambe H.3, in Larice Crudo.
Specchio retroilluminato LED mod. Mercurio.
Colonne apertura push-pull in finitura Cemento Grigio Cielo.