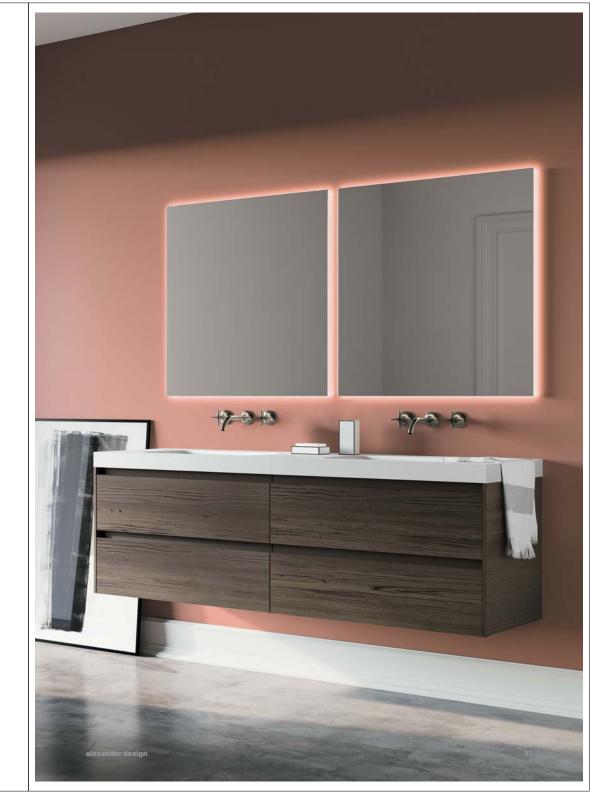

Mensola in cristallo extra chiaro temperato, filo lucido.

Basi portalavabo a due cassetti e top in Rovere Alba con maniglia a "C" Nero Satinato. Lavabi soprapiano mod. Dafne in ceramica bianco opaco. Specchi retroilluminati Vision Filo Round LED.