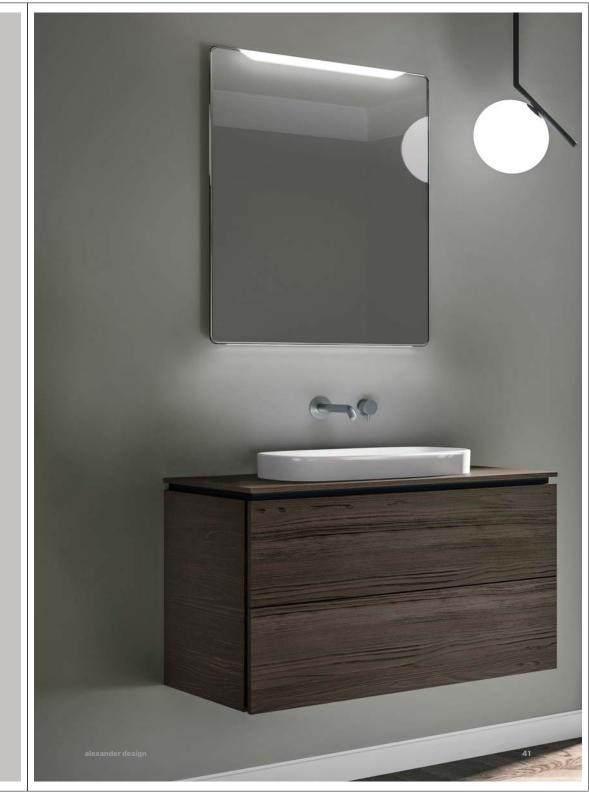

Top con lavabo integrato a sinistra in solid surface, finitura bianco lucido.

Base portalavabo a due cassetti in finitura Rovere Farnia e maniglie a "C" Nichel Satinato. Top con lavabo integrato in solid surface bianco lucido. Specchio retroilluminato Vision Filo Round LED.