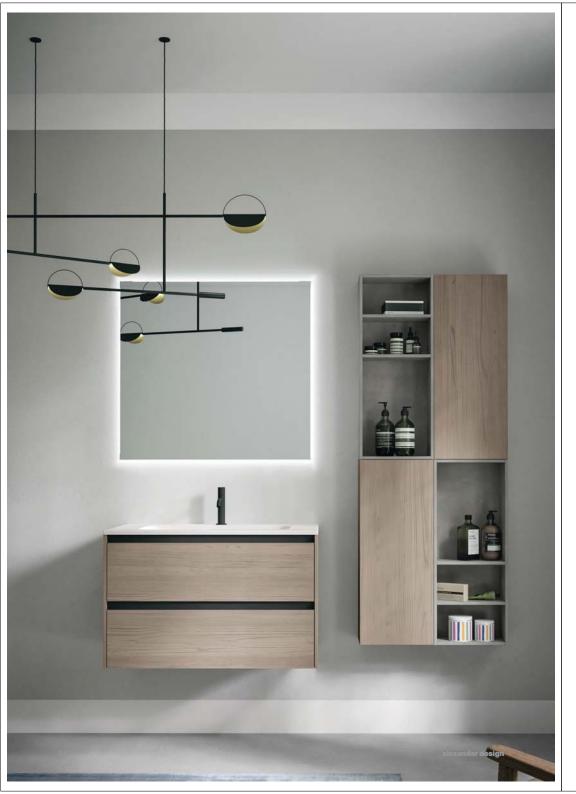

Mobile in finitura Cemento Grigio Caldo e maniglie a "C" Nichel Satinato, composto da base portalavabo a due cassetti + base con due ante. Top con lavabo integrato in solid surface bianco lucido. Specchio Domus e lampada LED mod.Chiara. Colonne apertura push-pull in finitura Cemento Grigio Caldo.