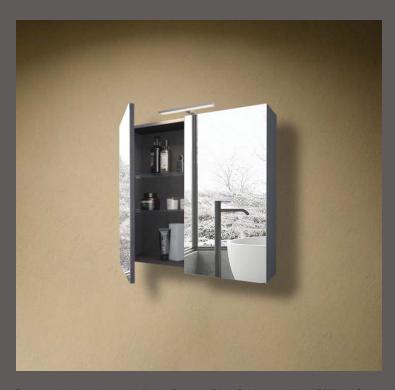

Specchio contenitore con illuminazione LED mod. Giove con fianchi in Larice Crudo.

Mensole in finitura Metal Grafite.

Mensole in finitura Metal Grafite.

Base portalavabo a due cassetti in Larice Marino con maniglia a "J" finitura Nichel Satinato.