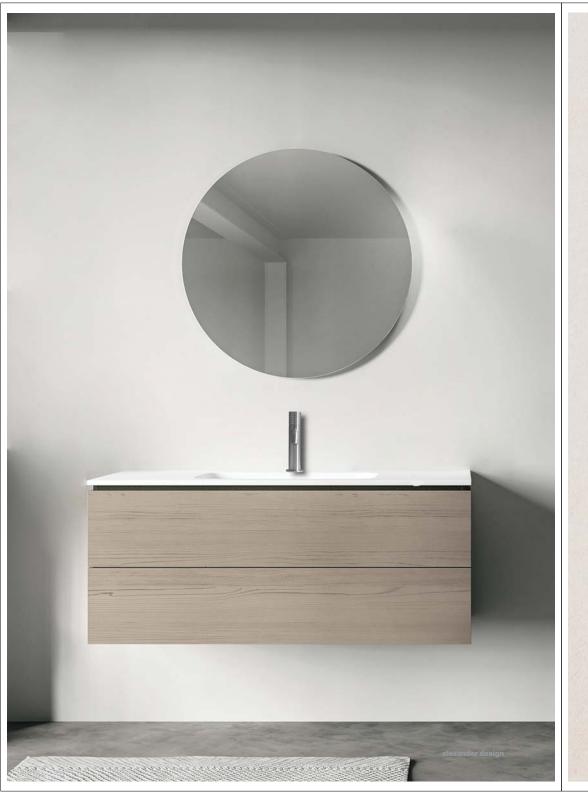

Base portalavabo a due cassetti in Larice Crudo con maniglia a "J" finitura Nero Satinato.

Top in solid surface bianco opaco.

Specchio retroilluminato LED mod. Mercurio.

Pensili con anta apertura push-pull in Larice Crudo.