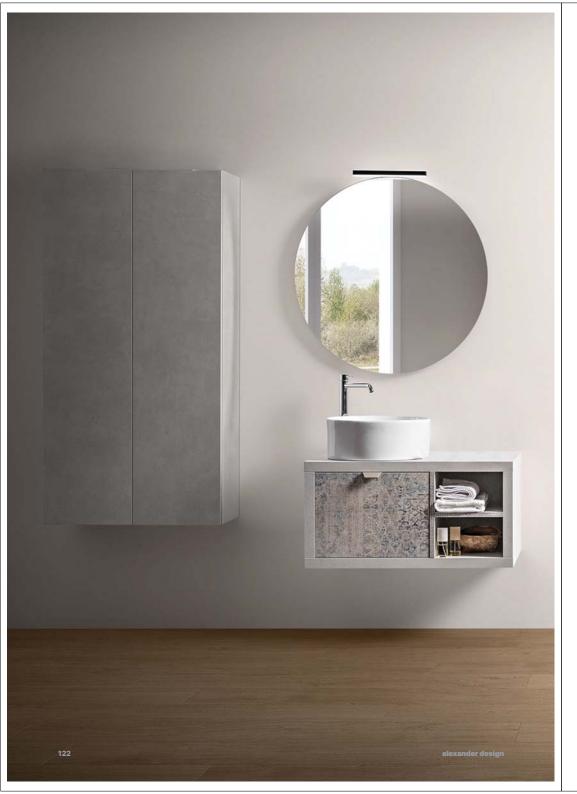

Lavabo soprapiano mod. Pergamon 48 in solid surface bianco opaco.

Specchio contenitore apribile mod. Luna in Cemento Grigio Caldo.

Pensili e top in Cemento Grigio Caldo.

opeconio contenitore apribile mod. Luna in Cemento Cinglo Caldo