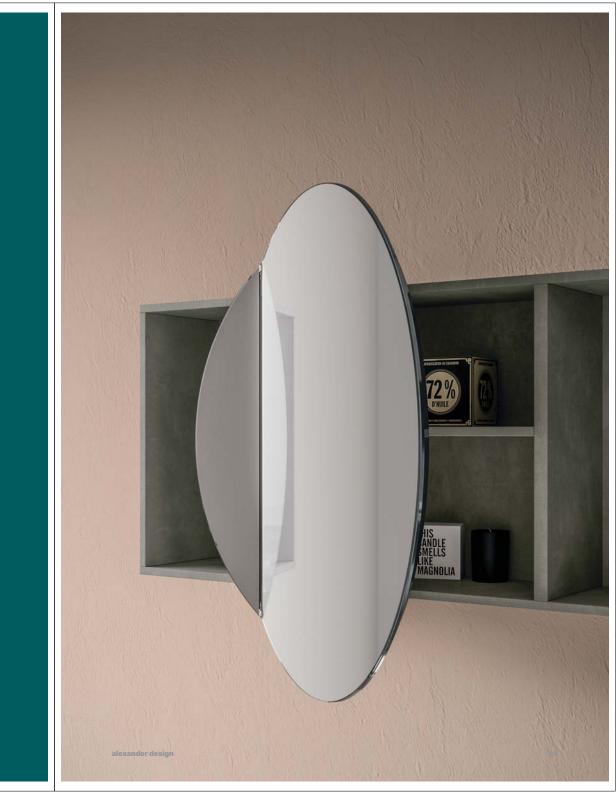

Lavabo soprapiano mod. Pergamon 48 in solid surface bianco opaco.

Specchio contenitore apribile mod. Luna in Cemento Grigio Caldo.

Pensili e top in Cemento Grigio Caldo.

opeconio contenitore apribile mod. Luna in Cemento Cinglo Caldo