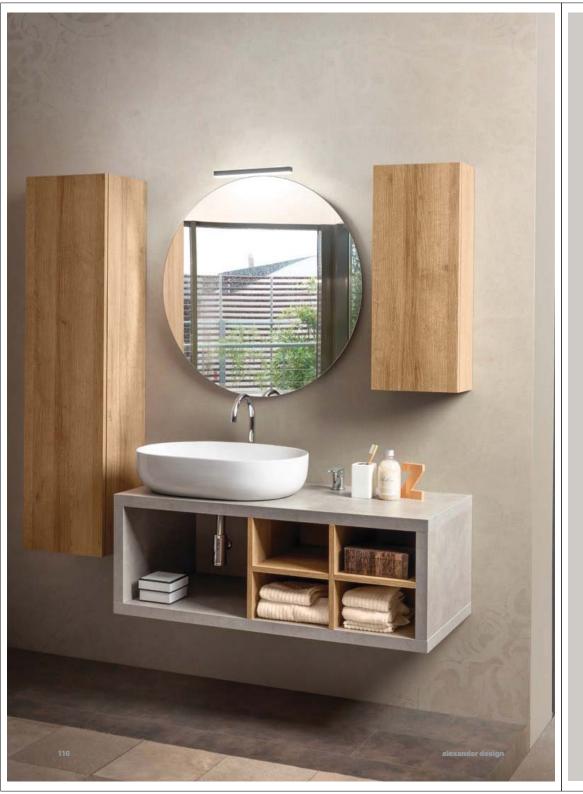

118

Mobile composto da base sospesa in finitura Cemento Grigio Cielo con cassetto e ripiano divisorio in finitura Fantasia.

Lavabo soprapiano mod. Cloe in ceramica bianco lucido.

Specchio Vision Filo Round e lampada LED mod. Lisa.

Colonne apertura push-pull in finitura Cemento Grigio Cielo.

Base sospesa in finitura Cemento Grigio Cielo con cassetto e maniglia in finitura Cemento Grigio Caldo.
Lavabo soprapiano mod. Cloe in ceramica bianco lucido.
Specchio Vision Filo Round e lampada LED mod. Lisa.
Colonne apertura push-pull in finitura Cemento Grigio Caldo.