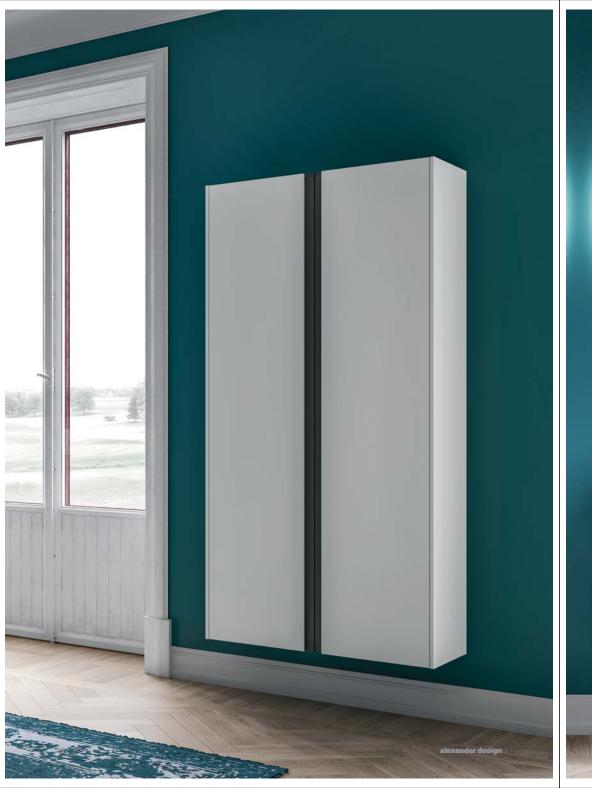

Made in Italy

LA COLLEZIONE ITALO E' DECLINABILE CON MONOBLOCCHI, MODULI COMPONIBILI ED ELEMENTI DI ECCELLENTE QUALITA' TRADUCENDOSI IN UNA ARTICOLATA ED ELEVATA COMPONIBILITA'. LA COLLEZIONE E' CARATTERIZZATA DAI FIANCHI IN FINITURA E DALLA PRESENZA DELLA MANIGLIA, IN COLORE NERO O NICHEL SATINATO.