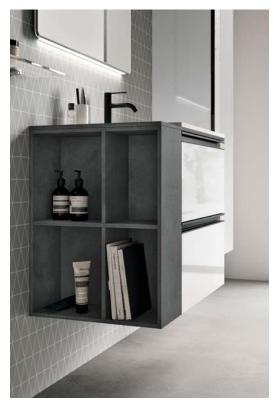

Specchio contenitore con illuminazione LED mod. Giove con fianchi in Larice Crudo.

Mensole in finitura Metal Grafite.

Mensole in finitura Metal Grafite.

Base portalavabo a due cassetti in Larice Marino con maniglia a "J" finitura Nichel Satinato.