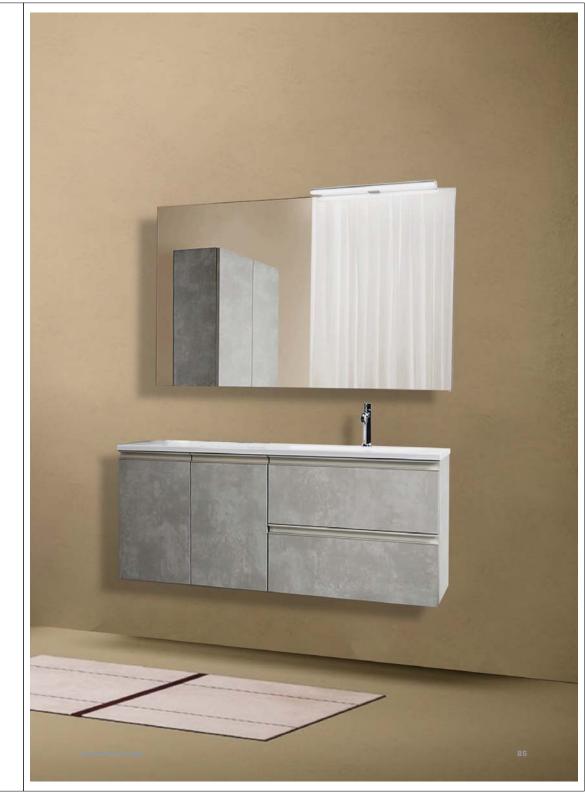

Pensili a giorno in Cemento Grigio Caldo.

Base portalavabo a due cassetti in laccato Grigio Piombo lucido con maniglia a "J" finitura Nero Satinato.

Top con doppio lavabo integrato in solid surface bianco opaco.

Specchio con luci LED integrate mod. Venere. Colonna in laccato Grigio Piombo lucido con maniglia a "J" finitura Nero Satinato.

Mobile composto da due basi portalavabo a due cassetti in Larice
Termocotto con maniglia a "J" finitura Nero Satinato.
Fianchi in Larice Termocotto.
Top H.6 con doppio lavabo integrato in solid surface bianco opaco.
Spec