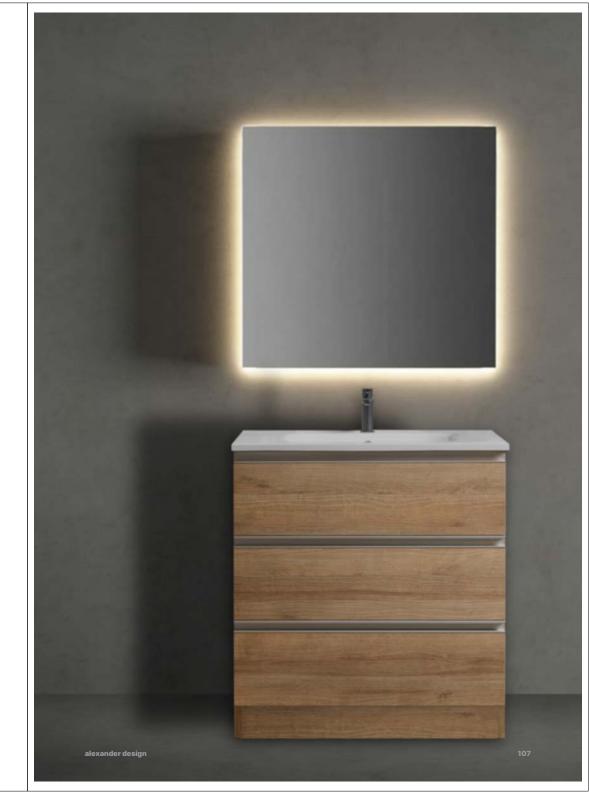

Base portalavabo a due cassetti in Larice Crudo con maniglia a "J" finitura Nero Satinato.

Top in solid surface bianco opaco.

Specchio retroilluminato LED mod. Mercurio.

Pensili con anta apertura push-pull in Larice Crudo.