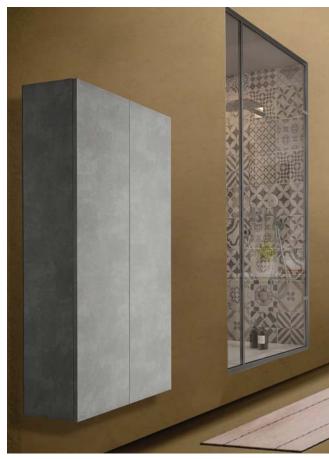

Specchio contenitore con illuminazione LED mod. Giove con fianchi in Larice Crudo.

Mensole in finitura Metal Grafite.

Mensole in finitura Metal Grafite.

Base portalavabo a due cassetti in Larice Marino con maniglia a "J" finitura Nichel Satinato.

Lavabo soprapiano mod. Pergamon 48 in solid surface bianco opaco.

Specchio contenitore apribile mod. Luna in Cemento Grigio Caldo.

Pensili e top in Cemento Grigio Caldo.

opeconio contenitore apribile mod. Luna in Cemento Cinglo Caldo