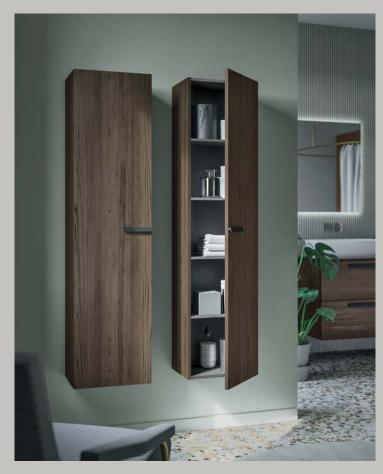

Base portalavabo a due cassetti e top in Larice Termocotto. Lavabo semincasso mod. Reby in ceramica bianco lucido. Specchio con luci LED integrate mod. Venere.

Colonne apertura push-pull in Larice Termocotto. Colonna con anta a specchio e fianchi in finitura Larice Termocotto, maniglia integrata colore Nero Satinato.