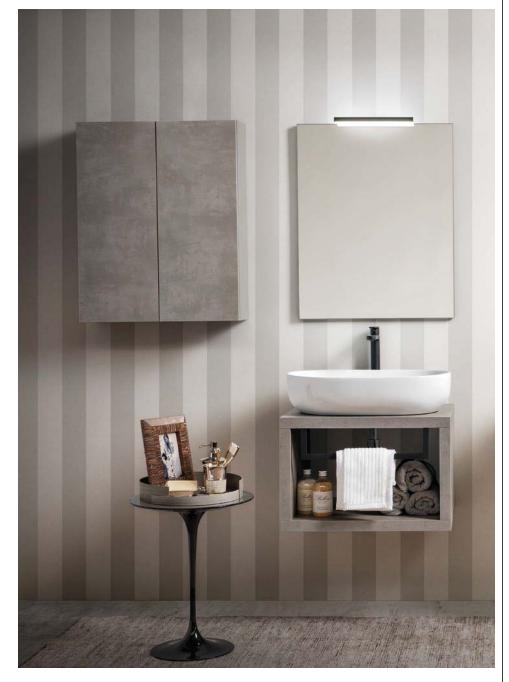

Top sospeso con alzatina in Cemento Grigio Lava e luce a LED sotto top.
Porta asciugamano finitura Antracite.
Lavabo soprapiano mod. Acqua in ceramica bianco opaco.
Specchio Saturno con lampada LED mod.Chiara.
Base sopesa ad un cassetto con top e colonna in Larice Crudo.