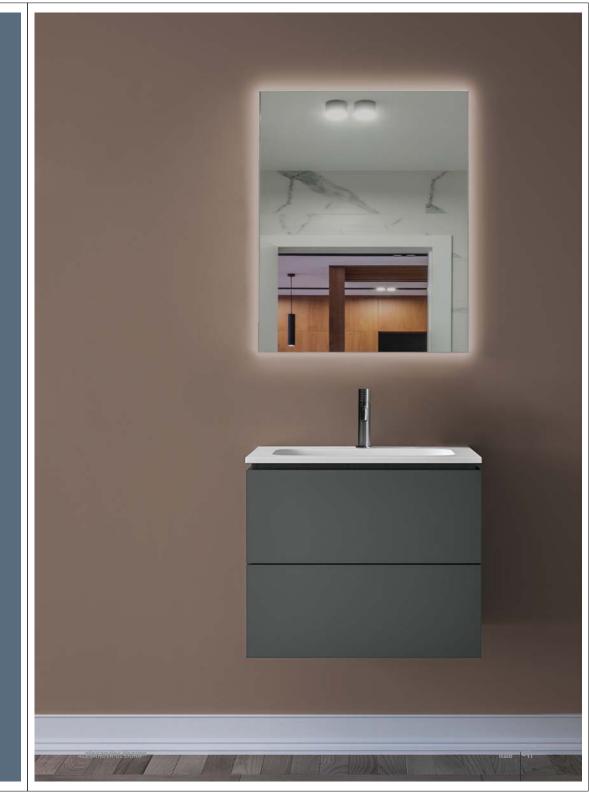

# UMICO

LA COLLEZIONE UMICO SI CARATTERIZZA PER LA PULIZIA DELL'ANTA A PRESA LATERALE CON APETURA PULL

Base portalavabo a due cassetti in laccato Grigio Piombo opaco. Top in solid surface bianco opaco. Specchio retrolluminato LED mod. Mercurio.