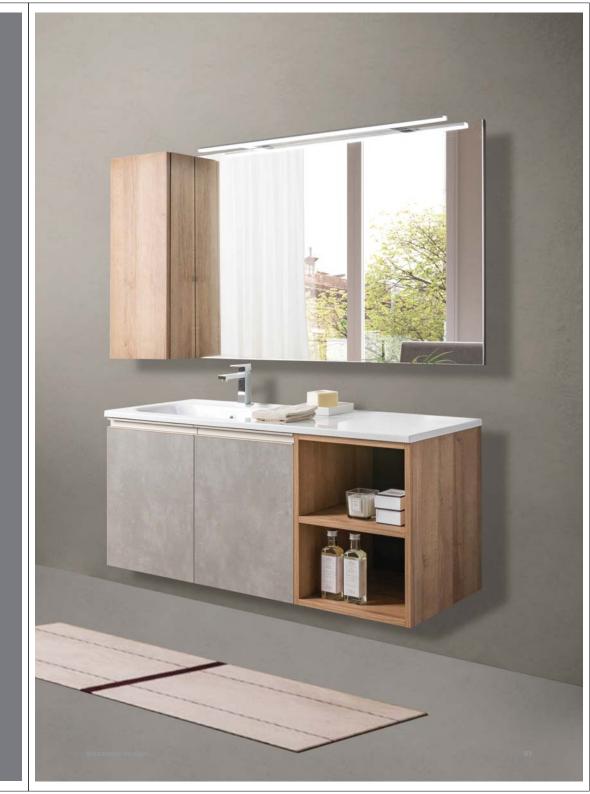

# NOBU

COLLEZIONE DALLA SEMPLICE E VARIEGATA COMPONIBILITA', NOBU RISULTA CARATTERIZZATA DALLA VERSATILITA' DELLE FINITURE MATERICHE, MODERN E ECONTEMPORANEE, DEL LEGNO E DEL CEMENTO.

82 alexander design alexander design 83

Mobile in finitura Cemento Grigio Caldo e maniglie a "C" Nichel Satinato, composto da base portalavabo a due cassetti + base con due ante. Top con lavabo integrato in solid surface bianco lucido. Specchio Domus e lampada LED mod.Chiara. Colonne apertura push-pull in finitura Cemento Grigio Caldo.