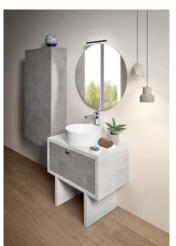

Lavabo soprapiano mod. Pergamon 48 in solid surface bianco opaco.

Specchio contenitore apribile mod. Luna in Cemento Grigio Caldo.

Pensili e top in Cemento Grigio Caldo.

opeconio contenitore apribile mod. Luna in Cemento Cinglo Caldo