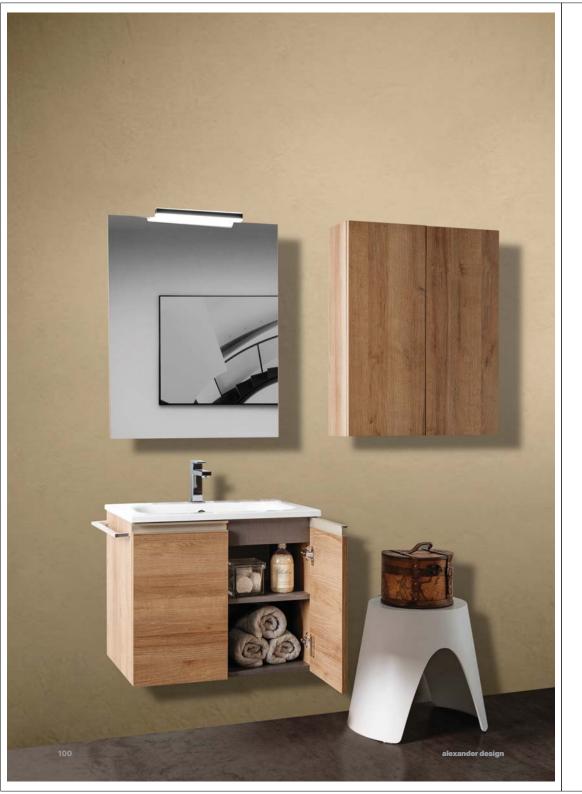

Base portalavabo ad un cassetto apertura push-pull e top in Cemento Grigio Caldo.
Lavabo a semincasso mod. Reby in ceramica bianco lucido.
Specchio con luci LED integrate mod. Venere.
Top sospeso con alzatina in Cemento Grigio Caldo e luce LED sotto top.