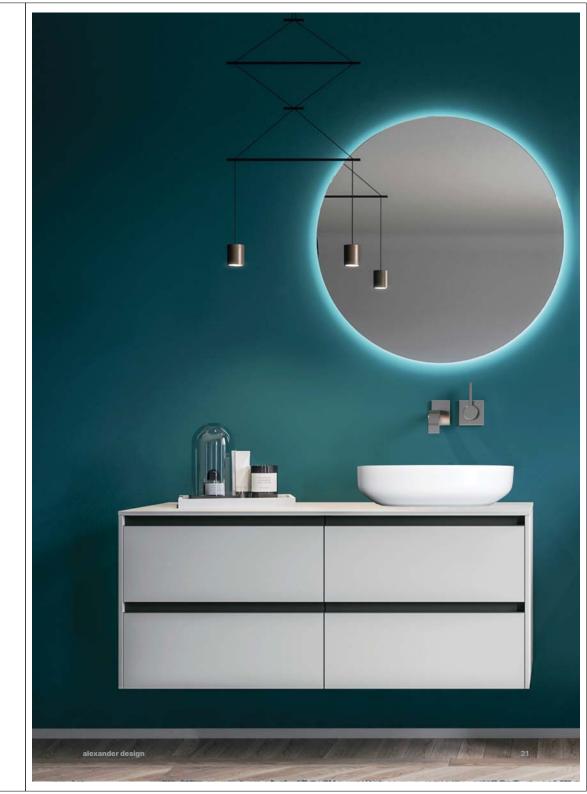

alexander design

68

LA COLLEZIONE LINEA PROPONE LA MANIGLIA APPLICATA E LEGGERMENTE INCLINATA PER GARANTIRE UNA ERGONOMICITA' MIGLIORE NELL'UTILIZZO QUOTIDIANO.

70 alexander design alexander design 71

Mobile composto da base portalavabo ad un cassetto, base ad un cassetto e top finitura Rovere Alba.

Top con doppio lavabo integrato mod.Slim in solid surface bianco opaco.

Basi sospese con top ed elemento centrale a giorno in Rovere Alba.

Maniglie in Nero Satinato.

Specchio retroilluminato LED mod. Mercurio.