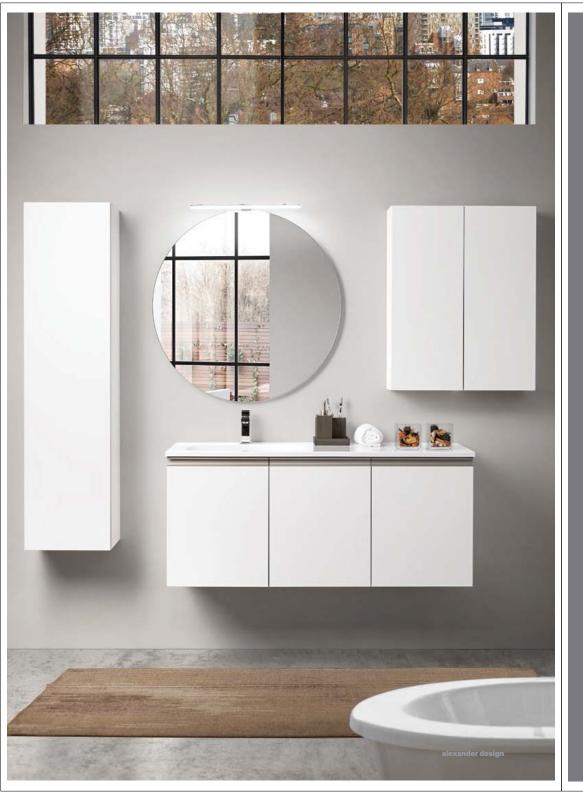

Colonna apertura push-pull in finitura Rovere Farnia.

Mobile in finitura Bianco Opaco e maniglie a "C" Nichel Satinato, composto da base portalavabo a due ante e base ad un'anta. Top con lavabo integrato in solid surface bianco lucido. Specchio Vision Filo Round e lampada LED mod.Chiara. Colonna e pensili apertura pushpull in finitura Bianco Opaco.