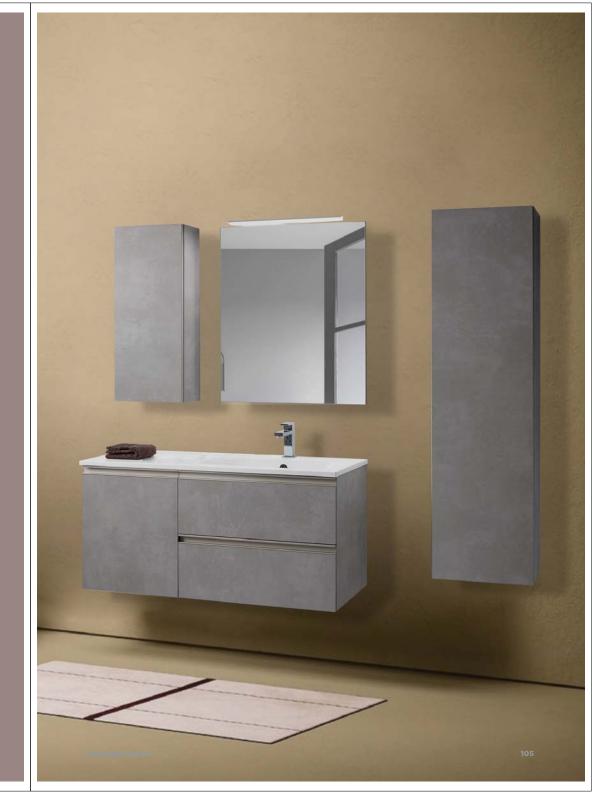

Base portalavabo a due cassetti in finitura Cemento Grigio Caldo e maniglie a "C" Nichel Satinato.

Top con lavabo integrato in solid surface bianco lucido.

Specchio Domus e lampada LED mod. Lisa.

Pensili apertura push-pull in finitura Cemento Grigio Caldo.