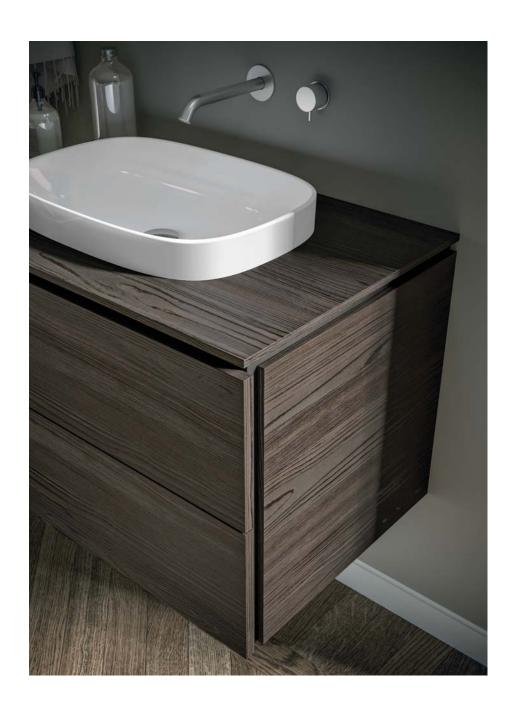

Made in Italy

LA COLLEZIONE ITALO E' DECLINABILE CON MONOBLOCCHI, MODULI COMPONIBILI ED ELEMENTI DI ECCELLENTE QUALITA' TRADUCENDOSI IN UNA ARTICOLATA ED ELEVATA COMPONIBILITA'. LA COLLEZIONE E' CARATTERIZZATA DAI FIANCHI IN FINITURA E DALLA PRESENZA DELLA MANIGLIA, IN COLORE NERO O NICHEL SATINATO.