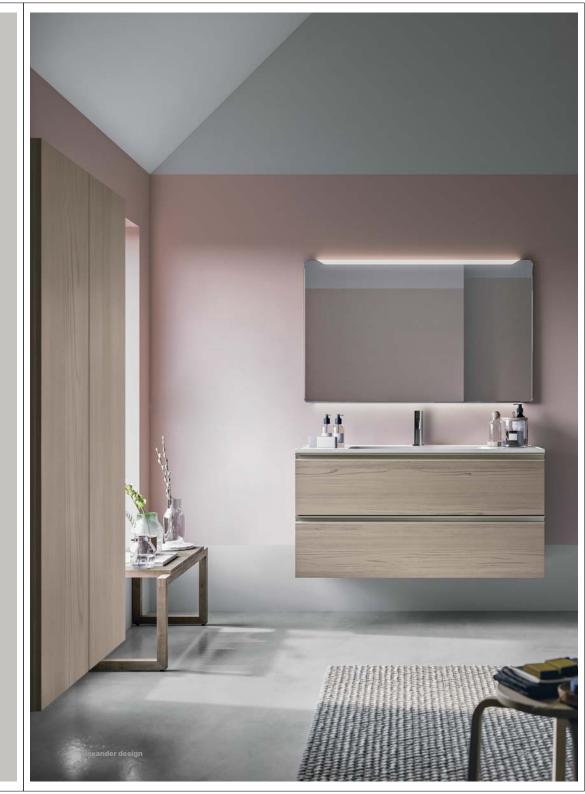

Base portalavabo a due cassetti e top in Larice Marino. Lavabo soprapiano mod. Pergamon 48 in solid surface bianco opaco. Specchio retroilluminato Vision Filo Round LED. Pensili in Larice Marino.