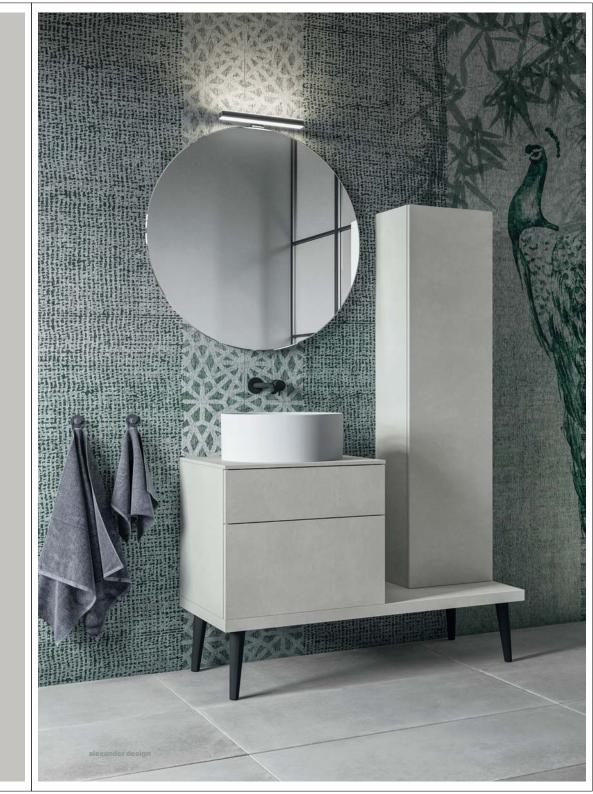

# NOBU

COLLEZIONE DALLA SEMPLICE E VARIEGATA COMPONIBILITA', NOBU RISULTA CARATTERIZZATA DALLA VERSATILITA' DELLE FINITURE MATERICHE, MODERN E ECONTEMPORANEE, DEL LEGNO E DEL CEMENTO.

82 alexander design alexander design 83

Mobile in finitura Cemento Grigio Caldo e maniglie a "C" Nichel Satinato, composto da base portalavabo a due cassetti + base con due ante. Top con lavabo integrato in solid surface bianco lucido. Specchio Domus e lampada LED mod.Chiara. Colonne apertura push-pull in finitura Cemento Grigio Caldo.