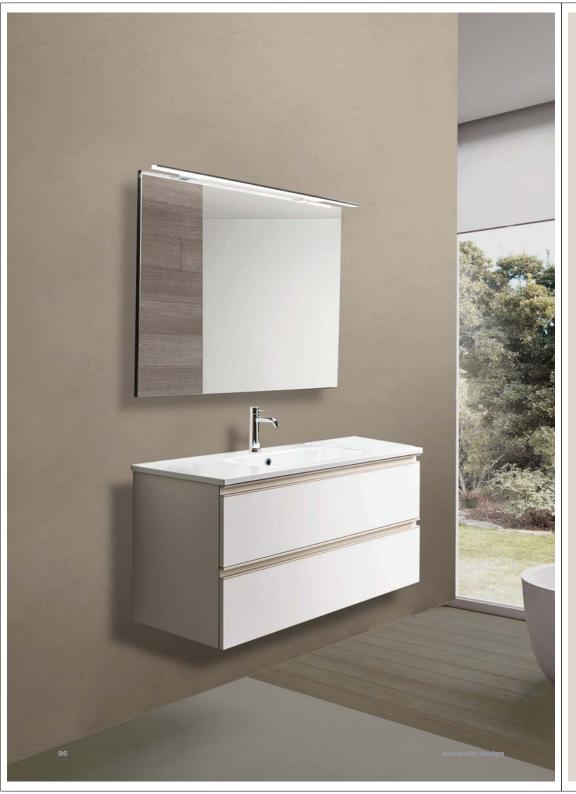

aldo e maniglie a "C" Nichel Satinato e base a giorno in finitura Rovere Farnia. Top con lavabo integrato in solid surface bianco lucido. Specchio Domus e lampada LED mod.Chiara. Pensile apertura push-pull in finitura Rovere Farnia.

Top con lavabo integrato a sinistra in solid surface, finitura bianco lucido.







Base portalavabo a due cassetti in finitura Rovere Farnia e maniglie a "C" Nichel Satinato. Top con lavabo integrato in solid surface bianco lucido. Specchio retroilluminato Vision Filo Round LED.



Base portalavabo a due ante in finitura Cemento Grigio Caldo e maniglie a "C" Nichel Satinato. Top con lavabo integrato in solid surface bianco lucido. Specchio contenitore due ante mod. Dione e lampada LED mod. Eva. Colonna apertura push-pull in finitura Cemento Grigio Caldo.





Top con lavabo integrato in solid surface finitura bianco lucido. Interno cassetto finitura Telato Antracite.



Base portalavabo a due cassetti in finitura Bianco Opaco e maniglie a "C" Nichel Satinato. Top con lavabo integrato in solid surface bianco lucido. Specchio Domus e lampada LED mod. Chiara.



Base portalavabo a due cassetti in finitura Cemento Grigio Caldo e maniglie a "C" Nichel Satinato.

Top con lavabo integrato in solid surface bianco lucido.

Specchio Domus e lampada LED mod. Lisa.

Pensili apertura push-pull in finitura Cemento Grigio Caldo.



Base portalavabo a due ante in finitura Rovere Farnia e maniglie a

"C" Nichel Satinato.

Top con lavabo integrato in solid surface bianco lucido.

Porta asciugamano laterale finitura Alluminio.

Specchio Domus e lampada LED mod.