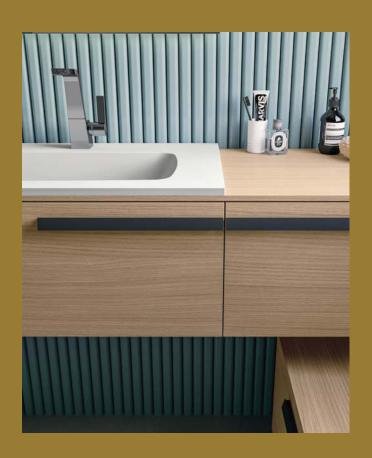

Mobile composto da base portalavabo a due cassetti e base a due cassetti in Larice Crudo con maniglia a "J" in finitura Nichel Satinato.

Top e fianchi in laccato Bianco Alpi opaco.
Lavabo semincasso mod. Zoe in ceramica bianco lucido.