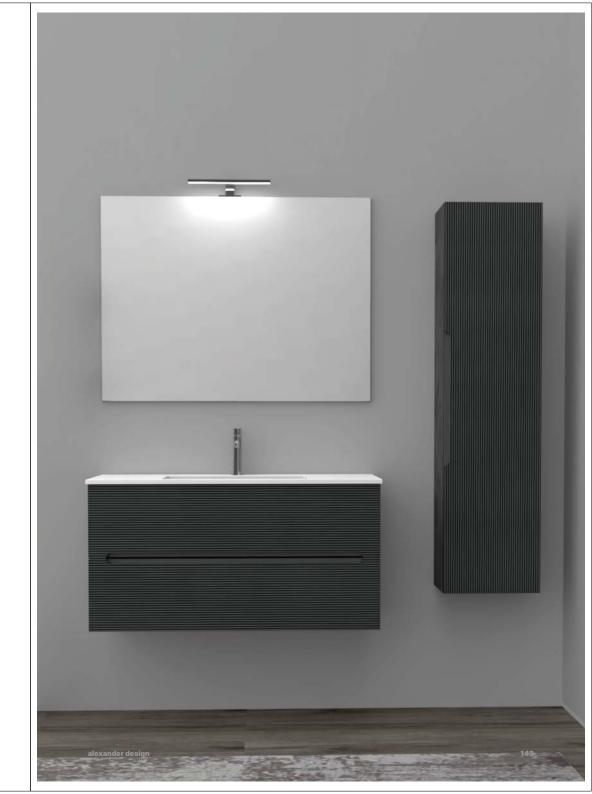

Base portalavabo a due ante in finitura Cemento Grigio Caldo e maniglie a "C" Nichel Satinato. Top con lavabo integrato in solid surface bianco lucido. Specchio contenitore due ante mod. Dione e lampada LED mod. Eva. Colonna apertura push-pull in finitura Cemento Grigio Caldo.