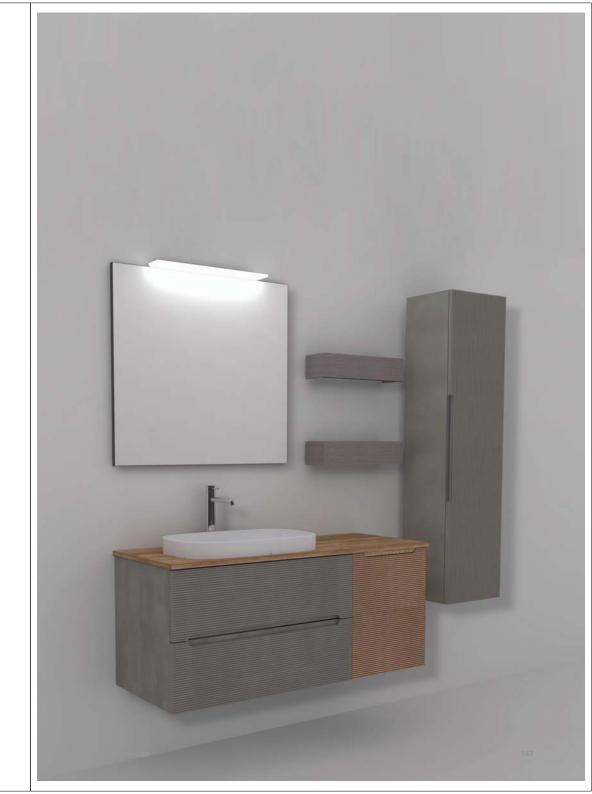

Lavabo soprapiano mod. Pergamon 48 in solid surface bianco opaco.

Specchio contenitore apribile mod. Luna in Cemento Grigio Caldo.

Pensili e top in Cemento Grigio Caldo.

opeconio contenitore apribile mod. Luna in Cemento Cinglo Caldo