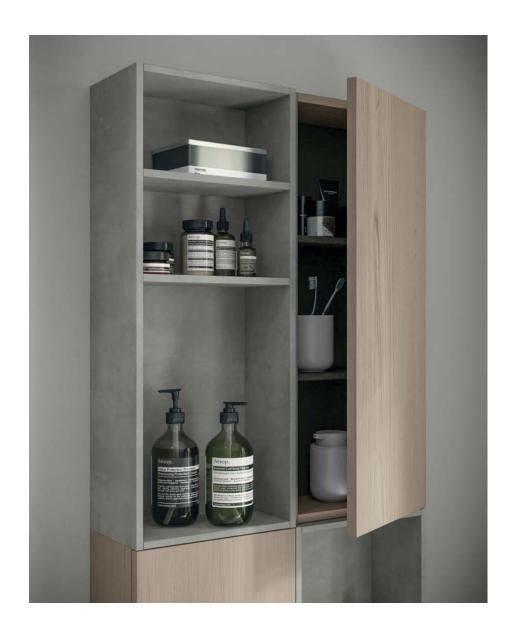

Specchio contenitore con illuminazione LED mod. Giove con fianchi in Larice Crudo.

Mensole in finitura Metal Grafite.

Mensole in finitura Metal Grafite.

Base portalavabo a due cassetti in Larice Marino con maniglia a "J" finitura Nichel Satinato.

Lavabo soprapiano mod. Pergamon 48 in solid surface bianco opaco.

Specchio contenitore apribile mod. Luna in Cemento Grigio Caldo.

Pensili e top in Cemento Grigio Caldo.

opeconio contenitore apribile mod. Luna in Cemento Cinglo Caldo