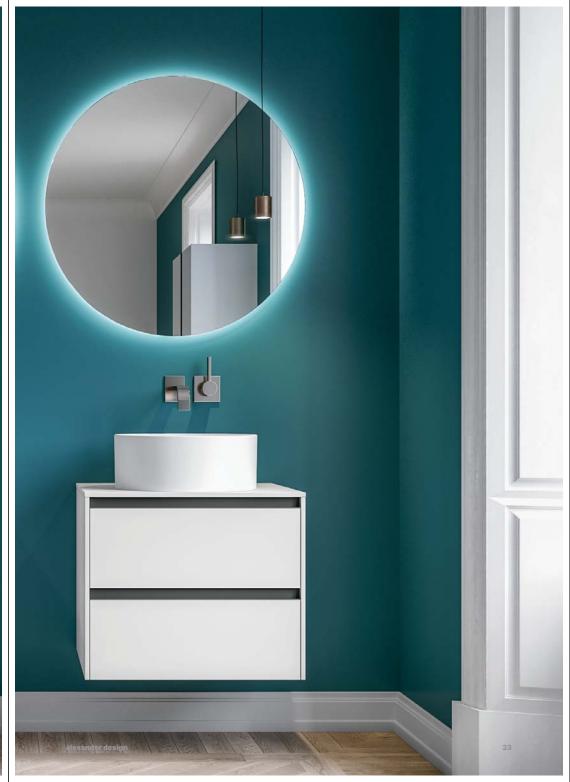

Base portalavabo a due cassetti + base a due cassetti in laccato Bianco Alpi opaco con maniglia a "J" finitura Nero Satinato. Fianchi e top in laccato Bianco Alpi opaco. Lavabo soprapiano mod. Pergamon 48 in solid surface bianco opaco. Specchio retroilluminato Vision Filo Round LED.