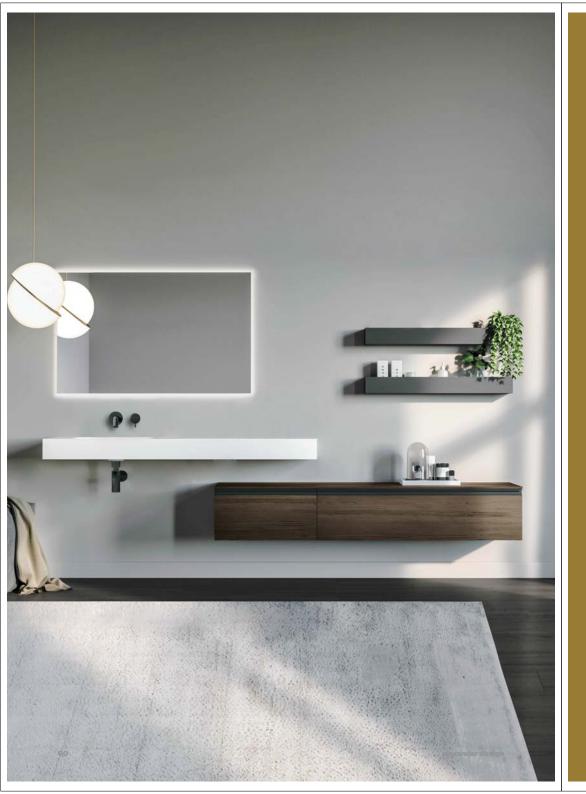

Base portalavabo a due cassetti in Larice Crudo con maniglia a "J" finitura Nero Satinato.

Top in solid surface bianco opaco.

Specchio retroilluminato LED mod. Mercurio.

Pensili con anta apertura push-pull in Larice Crudo.