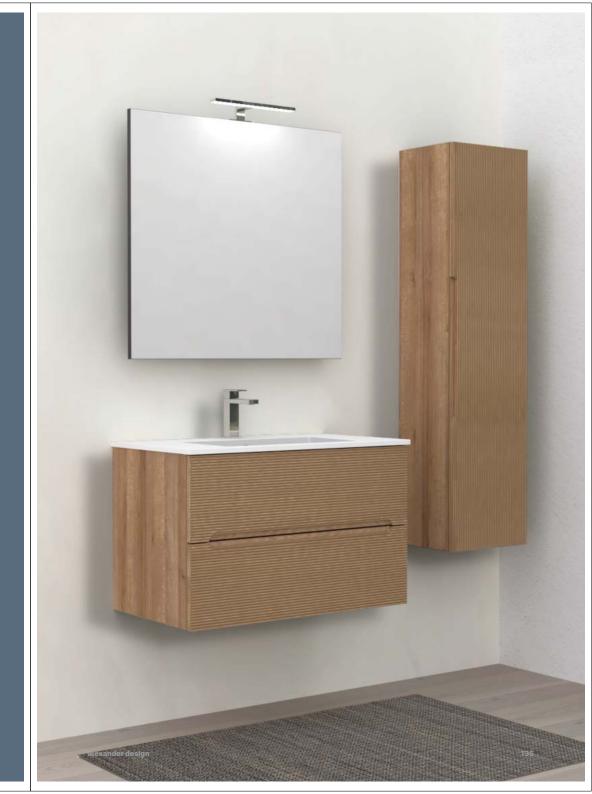

Base portalavabo a due cassetti in Larice Crudo. Top in solid surface bianco opaco.

Specchio Vision Filo Round.

Pensili con anta apertura push-pull in Larice Crudo.

Pensili a giorno in Cemento Grigio Cielo.