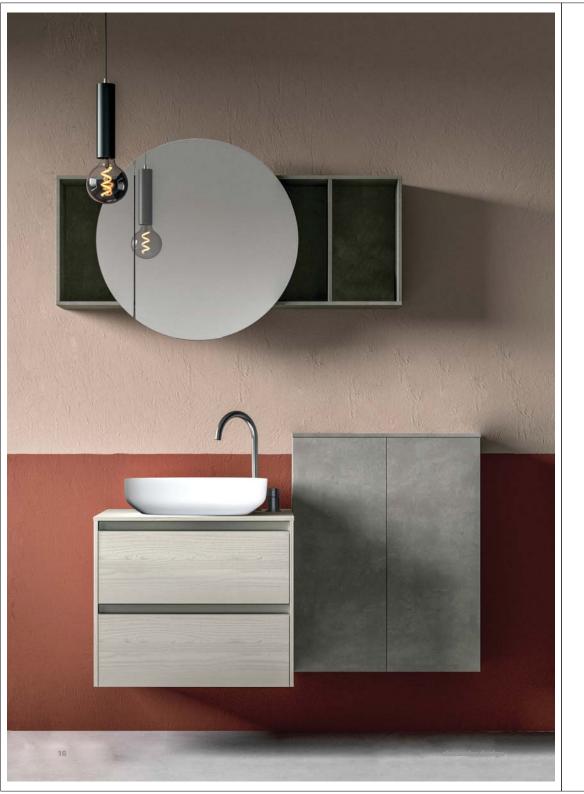

## PETRA

COLLECTION

COSTITUITA DA UN ARTICOLATO SISTEMA DI TOP, MENSOLE E SCHIENALI, LA MODULARITA' DELLA COLLEZIONE PETRA SI PROPONE DI REALIZZARE INFINITE COMPOSIZIONI IN BASE ALLE PIU' DIVERSIFICATE ESIGENZE PROGETTUALI CON UN UNICO COMUNE DENOMINATORE: APERTURA PUSH-PULL.

46 alexander design alexander design 47

Base portalavabo ad un cassetto apertura push-pull e top in Larice Crudo.
Lavabo soprapiano mod. Leda in ceramica bianco opaco.
Base a due cassetti con top e quattro gambe H.3, in Larice Crudo.
Specchio retroilluminato LED mod. Mercurio.
Colonne apertura push-pull in finitura Cemento Grigio Cielo.